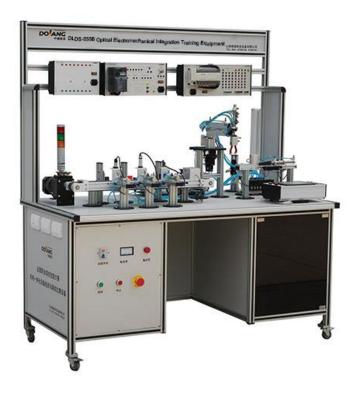

## DLDS-555B Optical Electromechanical Integration Training Equipment

- Overview
- This system consists of aluminum alloy training platform, control section, feeding detection unit, manipulator handling unit, material sorting units.
- This control system adopts the modular combination, it consists of the PLC module, frequency converter module, HMI, power module, and a variety of sensors, actuators and other components. combined, installed and debugged flexibly according to requirement.
- Technical Parameter

• Total dimension: 1500×750×1750mm

• Input power: single-phase, three-wire AC

220V±10% 50Hz/60Hz

• Output power: AC 220V safety socket output, DC 24V safety terminal output

• Capacity: < 500VA

- Optional
- Computer, computer table
- PLC module
- Air compressor