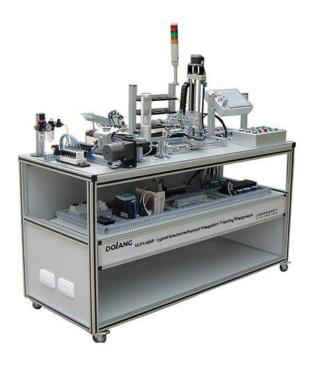

## **DLFA-555F Optical Electromechanical Integration Training Equipment**

- Overview
- The system consists of aluminum alloy training platform, feeding mechanism, automatic storage, touch screen and other components.
- The difference between the device and the above device is that: the system increases the servo, stepper control, X-axis adopts servo motor control, Y-axis adopts stepper motor control.
- The control part of the electrical control adopts drawer, it can be controlled directly after pulling-out.
- Technical Parameter
- Total dimension: 1500×750×1750mm
- Input power: single-phase, three-wire AC 220V±10% 50Hz/60Hz
- Capacity: < 500VA
- Optional
- Computer, computer table
- PLC module
- Air compressor