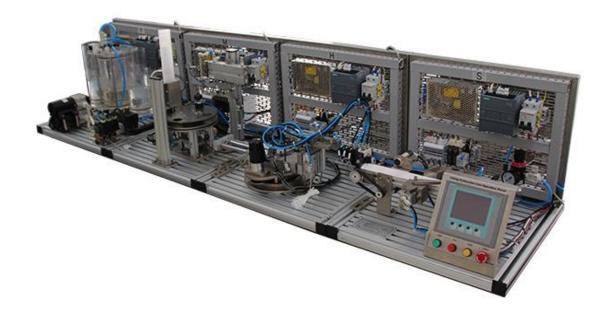

## **DLPCS-400 Filling Production Line Training System**

## Overview

- DLPCS-400 filling production line training set is designed according to process control production flow and based on Siemens S7-1200 PLC control system, it has modular structure thus flexible and easy to expansion, the system platform is made of aluminum alloy components, using a variety of mechanical transmission mode to simulate filling production line. It expresses the actual industrial production of electrical control parts, various sensors and modern production configuration control, industrial bus full display in the system.