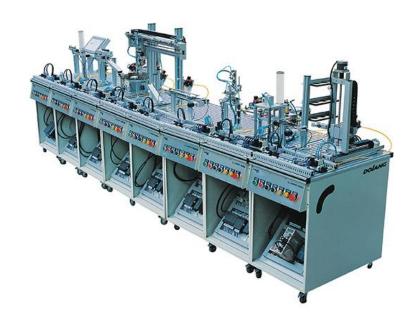

## **DLMPS-800A Modular flexible production system**

- Overview
- The system is composed of distribution unit, handling unit, processing unit, handling sorting unit, conveyor belt unit, manipulator handling unit, assembly unit, classification storage unit.
- The main components of the system including: PLC, industrial HMI, switching power supply, hopper, classification silo, silo transposition parts, workpiece push parts, sliding push parts, up and down rocker arm part, drill motor, detection cylinder assembly, translation table, rotary table, cylinders, solenoid valves, DC gear motors, manipulator, ball screw, gripper, vacuum generator, tower crane, industrial sensors, variety of detection switches, buttons, I/O interface board and communication interface board.
- Technical Parameter

• Total dimension: 3600×790×1280mm

• Input power : single-phase, three-wire AC 220V±10% 50Hz/60Hz

• Capacity: <5KVA

- Optional
- Computer, computer table
- PLC module
- Air compressor