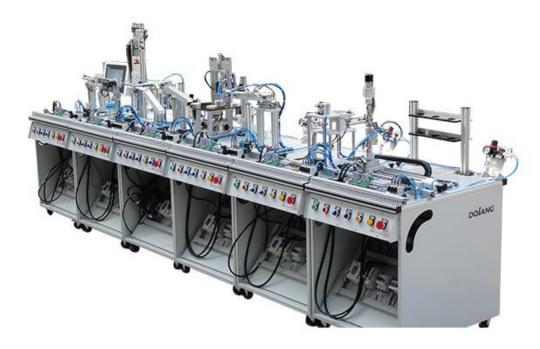

## **DLMPS-600A Modular Flexible Production System**

- Overview
- The system consists of six stations: distribution unit, testing unit, processing unit, handling unit, assembly unit and classification storage unit, the main components of the system including: PLC, HMI, handling manipulator, switching power supply, hopper, sorting bin, workpiece pushing member, slide bar pushing member, punch motor assembly, detection cylinder assembly, translation stage, rotating table, cylinder, solenoid valve, DC gear motor, vacuum generator, various industrial sensors, a variety of commonly used detection typical switch, button.
- The system software is controlled by MCGS industrial configuration monitoring software, through the software can monitor the operational status and operation process.
- Technical Parameter

• Total dimension: 3600×800×1420mm

• Input power: single-phase, three-wire AC 220V±10% 50Hz/60Hz

• Capacity: < 5KVA

■ Optional

• Computer, computer table

PLC module

Air compressor