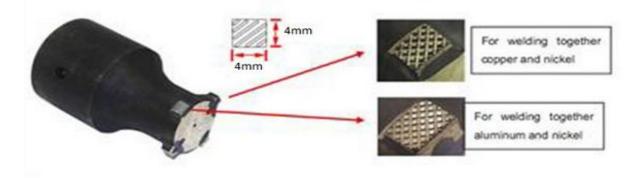

## PRODUCT DISPLAY

Weld head area can be customized according to customer's requirements

Ni Tab welding with Multi-layers copper foil and AI Tab welding with multi-layers aluminum foil

unter the tent of a tent of a tent