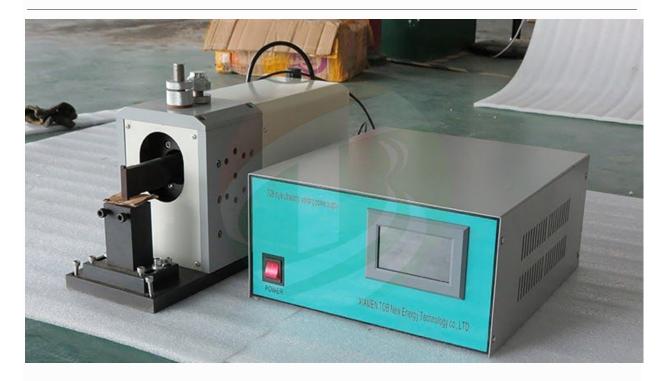

- TOB-USW4500W ultrasonic metal welding machine is Designed for Lithium battery tab welding with touch-screen controller. It is designed for welding stacked electrode sheets (Copper & Aluminum) and tab onto current collectors to prepare Li-ion pouch cells in R&D laboratories and production line.
- Item No.:TOB-USW-4500W
- Order(Moq):1set
- Payment:L/C,T/T,Western Union, Paypal
- Product Origin:China
- Shipping Port:XIAMEN
- Lead Time:7days

## **Product Detail**

3000W High Power Battery Welder For Stacked Electrode Sheets 10-60 Layers with Tab Welding

Q

TOB-USW4500Wultrasonic metal welding machineis Designed for Lithiumbattery tab weldingwith touch-screen controller. It is designed for welding stacked electrode sheets (Copper & Aluminum) and tab onto current collectors to prepare Li-ion pouch cells in R&D laboratories and production line.