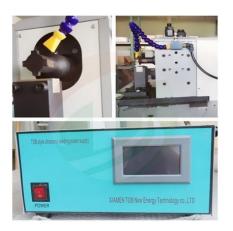

- TOB-USW4500W ultrasonic metal welding machine is Designed for Lithium battery tab welding with touch-screen controller. It is designed for welding stacked electrode sheets (Copper & Aluminum) and tab onto current collectors to prepare Li-ion pouch cells in R&D laboratories and production line.
- Item No.:TOB-USW-4500W
- Order(Moq):1set
- Payment:L/C,T/T,Western Union, Paypal
- Product Origin:China
- Shipping Port:XIAMEN
- Lead Time:7days

## **Product Detail**

3000W High Power Battery Welder For Stacked Electrode Sheets 10-60 Layers with Tab Welding

Q

TOB-USW4500Wultrasonic metal welding machineis Designed for Lithiumbattery tab weldingwith touch-screen controller. It is designed for welding stacked electrode sheets (Copper & Aluminum) and tab onto current collectors to prepare Li-ion pouch cells in R&D laboratories and production line.

## Touch-screen controller with setting parameters