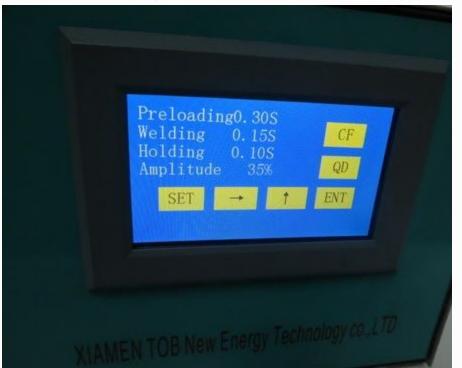

|
| Air supply            | ≥0.5MPa                                                              |
| Voltage source        | 110/ 220V 50HZ/60HZ                                                  |
| Humidity              | ≤48%                                                                 |
| Temperature           | ≤45°C                                                                |
| Warranty              | One year limited warranty with lifetime support                      |

## PRODUCT DISPLAY





Weld head area can be customized according to customer's requirements



Ni Tab welding with Multi-layers copper foil and AI Tab welding with multi-layers aluminum foil



unter the tent of a tent of a tent

## Touch-screen controller with setting parameters



## PACKAGE