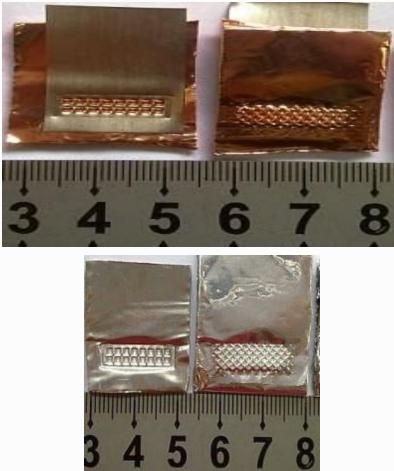

## PRODUCT DISPLAY

Weld head area can be customized according to customer's requirements

Ni Tab welding with Multi-layers copper foil and AI Tab welding with multi-layers aluminum foil

unter the tent of a tent of a tent