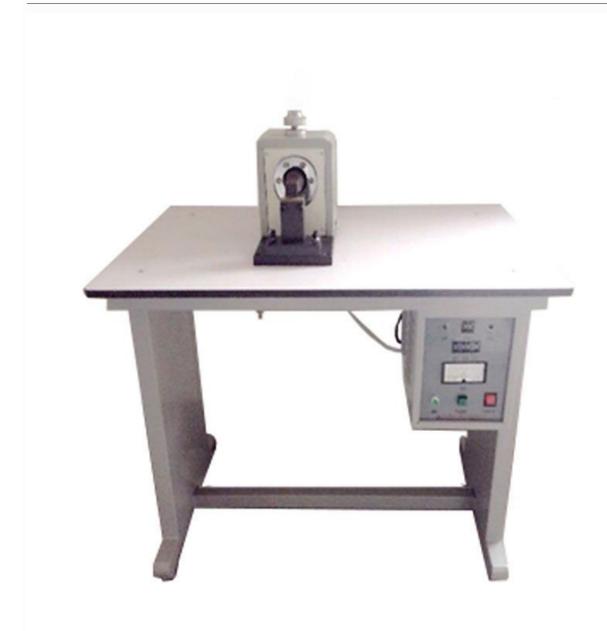

## **Product Detail**

Desk-Top 1500W Ultrasonic Spot Welding Machine For Lithium Battery Cathode Electrode Aluminum Tab Welding

#### **SPECIFICATIONS**

- 1 TOB-USW-24KHZ Ultrasonic Spot Welding Machine is an ultrasonic metal welder designed for welding li ion battery cathode electrode sheets aluminum and Al tab onto current collectors to prepare Li-lon pouch cells in R&D laboratories and production line.
- 2 TheUltrasonic spot welding machine can also used for Prismatic aluminum shell battery Ni tab welding with Aluminum shell. It can weld for both aluminum shell welding or finished battery tab welding.

### PRODUCT DISPLAY