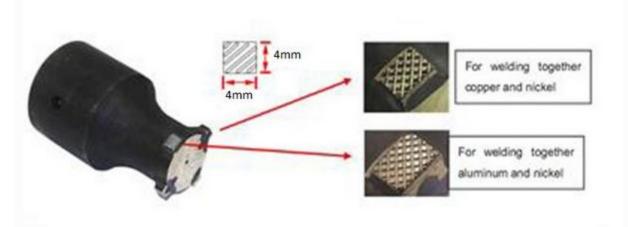

| Model              | TOB-USW-24KHZ                                                                                     |
|--------------------|---------------------------------------------------------------------------------------------------|
| Source<br>voltage  | 110V AC or 240V AC 50/60Hz                                                                        |
| Power              | 1500W                                                                                             |
| Warranty           | One Year limited warranty with lifetime support                                                   |
| Туре               | Ultrasonic spot welding machine                                                                   |
| Frequency          | 24KHZ                                                                                             |
| Working stroke     | 15mm                                                                                              |
| Welding<br>time    | 0.05-2s                                                                                           |
| Control<br>mode    | CPU Control                                                                                       |
| Air supply         | ≥0.5MPa (≥72.5psi)                                                                                |
| Welding<br>ability | 1 Prismatic battery Aluminum shell 0.1mm aluminum strip welding with 1-3mm aluminum plate,        |
|                    | welding area 3*3mm or 3*4mm single point welding,3 * 3 mm double point 8 mm long;                 |
|                    | 2 Cathode electrode 0.02mm aluminum foil + 0.1m alumin tab 3*25mm or 3*4*25mm welding;            |
|                    | 4 Nickel aluminum composite band and the bottom of the aluminum plate or shell two point welding, |
|                    | 3*3mm 3*4mm welding.                                                                              |

#### Weld head area can be customized according to customer's requirements