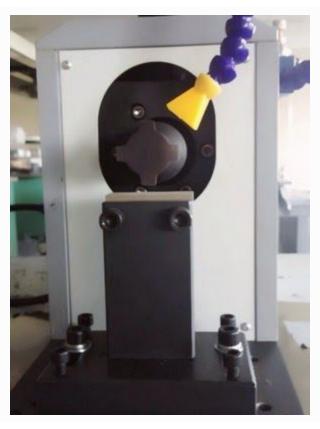

| Main        | 1 Ceramic chip from Germany                  |
|-------------|----------------------------------------------|
| accessories | 2 Aluminum bar from USA                      |
|             | 3 Single chip microcomputer from Netherlands |
|             | 4 Welding head Titanium alloy and 6542 type  |