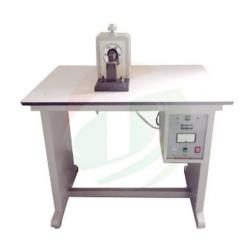

## **Product Detail**

Desk-Top 1500W Ultrasonic Spot Welding Machine For Lithium Battery Cathode Electrode Aluminum Tab Welding

#### **SPECIFICATIONS**

- 1 TOB-USW-24KHZ Ultrasonic Spot Welding Machine is an ultrasonic metal welder designed for welding li ion battery cathode electrode sheets aluminum and Al tab onto current collectors to prepare Li-lon pouch cells in R&D laboratories and production line.
- 2 TheUltrasonic spot welding machine can also used for Prismatic aluminum shell battery Ni tab welding with Aluminum shell. It can weld for both aluminum shell welding or finished battery tab welding.

### PRODUCT DISPLAY