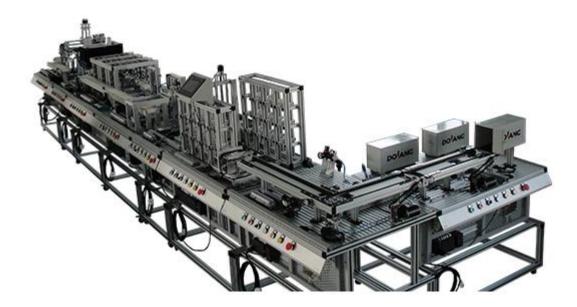

## DLWL-800A Modular Modern Logistics Manufacture Process System

Overview

• The system uses PROFIBUS-DP to constitute the system. Each unit may run independently. Users can combine equipment according to requirement, they can form more than ten kinds of training systems.

• This system is divided into eight stations: Manipulator handling unit, Visual testing unit, Automatic identify buffering unit, Stacking unit, Electronic tag unit, ASRS unit, Goods direction control unit, Container loading unit.

• Through this system, students can obtain knowledge about pneumatic, electro-pneumatic, engineering controls, sensors and mechatronics.

- Technical Parameter
- Total dimension: 6100×1730×1500mm
- Input power: single-phase, three-wire AC 220V±10% 50Hz/60Hz
- Capacity: < 2KVA
- Optional
- Computer, computer table
- Air compressor