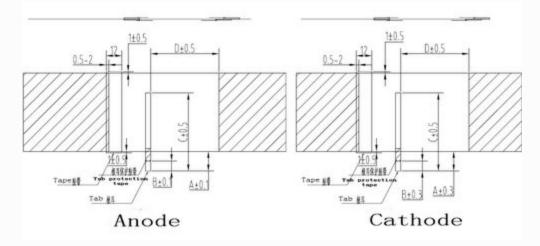

| Model                 |                     |                            | Roller Ultrasonic Welding Machine TOB-JC200-4S-06A                                             |               |                               |               |                            |                             |  |
|-----------------------|---------------------|----------------------------|------------------------------------------------------------------------------------------------|---------------|-------------------------------|---------------|----------------------------|-----------------------------|--|
| Source voltage        |                     |                            | AC220V/50Hz/Single phase. Customized according country request                                 |               |                               |               |                            |                             |  |
| Power                 |                     |                            | 6KW                                                                                            |               |                               |               |                            |                             |  |
| Warranty              |                     |                            | One year limited warranty with lifetime support                                                |               |                               |               |                            |                             |  |
| Compressed air        |                     |                            | 0.4~0.8Mpa (4-8kgf/cm)                                                                         |               |                               |               |                            |                             |  |
| Vacuum degree         |                     |                            | -101kp~-50kp with vacuum flow 20L/min                                                          |               |                               |               |                            |                             |  |
| Operating environment |                     |                            | Temperature : 20~35°C                                                                          |               |                               |               |                            |                             |  |
|                       |                     |                            | Humidity : 5~55%HR                                                                             |               |                               |               |                            |                             |  |
| Material              | Feedin<br>g<br>mode | Material<br>length<br>(mm) | Material width<br>(mm)                                                                         |               | Material<br>thickness<br>(um) |               | Max<br>outside<br>diameter | Inner<br>diameter<br>r (mm) |  |
|                       |                     |                            | Range                                                                                          | Toleran<br>ce | Range                         | Toleran<br>ce | (mm)                       |                             |  |
| Electro<br>de         | Roller              | 300-1200                   | 100-20<br>0                                                                                    | 0.2           | 100-28<br>0                   | 5             | Ф450                       | ф76.2                       |  |
| Tab                   |                     | 25-60                      | 10                                                                                             |               | 100-15<br>0                   |               | Ф400                       |                             |  |
| Таре                  |                     | 68                         | 14                                                                                             |               | 50-80                         |               | ф200                       | _                           |  |
| Welding area          |                     |                            | Customized                                                                                     |               |                               |               |                            |                             |  |
| Tab welding skewness  |                     |                            | ±3°                                                                                            |               |                               |               |                            |                             |  |
| Welding tension       |                     |                            | ≥15N                                                                                           |               |                               |               |                            |                             |  |
| Cutter knife life     |                     |                            | Cathode 500000times with repair<br>Anode 200000times with repair<br>According to tab thickness |               |                               |               |                            |                             |  |
| Output                |                     |                            | ≥10PPm                                                                                         |               |                               |               |                            |                             |  |
| Cutting burr          |                     |                            | ≤0.007mm                                                                                       |               |                               |               |                            |                             |  |
| Dimension (L*W*H)     |                     |                            | 2400*1300*2000mm                                                                               |               |                               |               |                            |                             |  |
| Weight                |                     |                            | 1200kg                                                                                         | 1200kg        |                               |               |                            |                             |  |