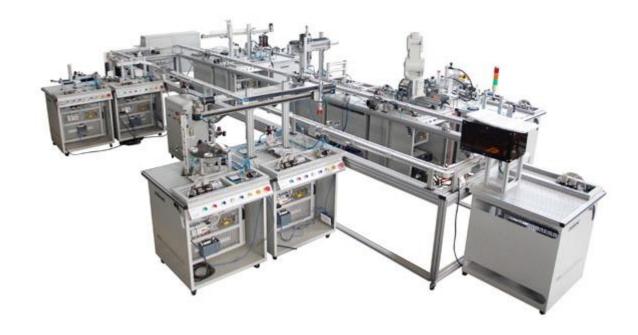

## **DLRB-1601 Flexible Manufacture System**

- Overview
- The complete system including 16 stations: control platform, distribution station, testing station, manipulator station.
- Processing station, image detection station, pick & place station, hydraulic punching station, Mitsubishi robot station, finished product test station, ASRS station, manipulator station.
- Sub package station, handling station, storage station and circular conveyor station.
- Technical Parameter
- Total dimension: 8000×4250×1620mm
- Input power: single-phase, three-wire AC 220V±10% 50Hz/60Hz
- Capacity: < 5KVA
- Optional
- Computer, computer table
- Air compressor