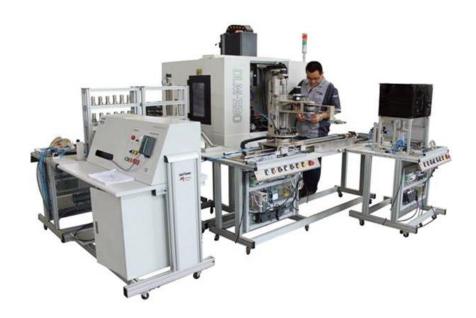

## **DLRB-501 Flexible Manufacture System**

- Overview
- •The system is divided into five working units (workstation): Console unit, robot handling unit, CNC milling machine unit, raw material finished product storage unit, testing unit.
- Technical Parameter
- Input power: three-phase, four-wire 380V±10% 50Hz/60Hz
- Leakage protection: I  $\triangle$  n  $\leq$  30mA, t  $\leq$  0.1S
- Control power supply: DC24V