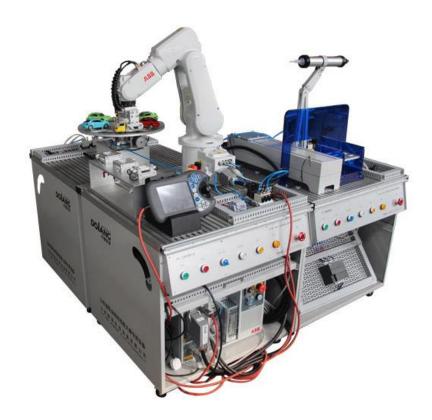

## **DLRB-934 Industrial Robot Typical Workstation Training System**

## Overview

- This robot was carried out on the workpiece (hub) grinding (polishing and deburring), can realize grinding, polishing, deburring according to different tool, mainly used for grinding or polishing wheel hub surface and wheel PCD hole deburring after processing.
- The robot uses composite, the clamp can adapt grinding head, polishing, deburring tools.
- Technical Parameter