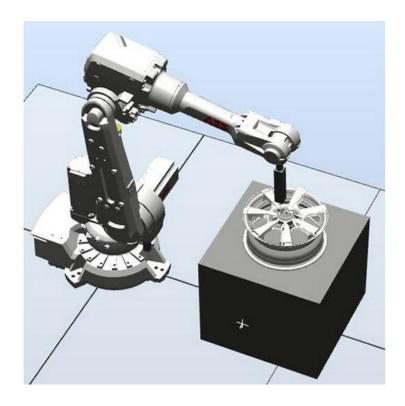

## ■ Overview

- This robot was carried out on the workpiece (hub) grinding (polishing and deburring), can realize grinding, polishing, deburring according to different tool, mainly used for grinding or polishing wheel hub surface and wheel PCD hole deburring after processing.
- The robot uses composite, the clamp can adapt grinding head, polishing, deburring tools.
- Technical Parameter