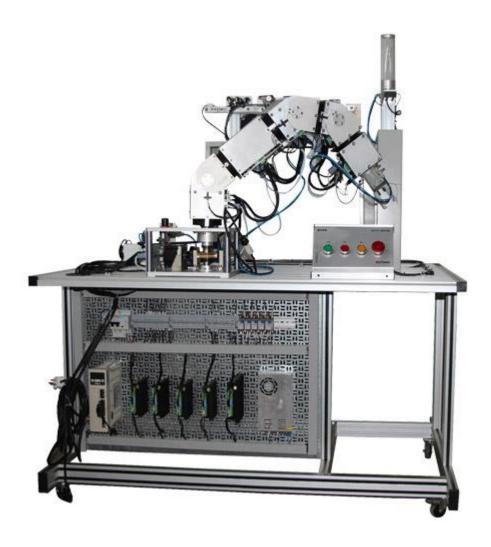

## DLFA-R601DM Modular Serial Robot Arm

Overview

• DLFA-601D training system consists of distribution unit, six degrees of freedom joint manipulator, material sorting and control unit, each joint module can be combined into two-axes, three-axes, four-axes, five-axes, six-axes series joint robot, which can complete space complex motion planning and control. The control unit supports three kinds of control modes: PLC control, MCU control, PC control, and it is the ideal object for motion planning and programming system design.

- Technical Parameter
- Input power: AC 220V±10% 50Hz/60Hz
- Robot table size: 800×780×850mm
- Dimension of the control system: 1400×780×1400mm
- Each joint module specs: