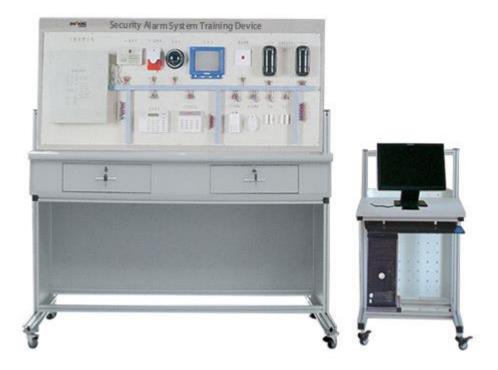

## General

DLLY-FB1 Security alarm system training device is comprehensive training device which elaborate designed based on current building electrical, building intelligence professional training content. This training device combined with the latest technology of the guard against theft in the current security market, training content is rich. This device also includes various types of the police probe and the linkage equipment with the monitor, to make the teaching researchers comprehensively understanding and master of various application mode of the security alarm system, provide good teaching platform for teaching practice research security alarm technology.

Product feature

• The training device combined with the latest technology in the current security market, stability of the system is strong.

- The device contains various types of alarm detector, and with cameras and other linkage equipment
- PC software can achieve certain cloth removal function, can realize the group management
- Technical parameter