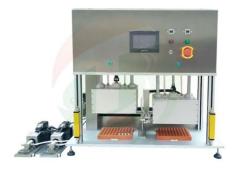

## Product Detail Vacuum Filling Machine For Cylindrical Cell Electrolyte Injection

1 TOB-ZYJ-02 Vacuum linear filling machine is used for lithium battery electrolyte injection with high precision and simple operation.

2 This vacuum filling machine can be used for various cylindrical cell cases including CR123,18650 26650, 32650 and AA with changing clamps.

| Model                      | Vacuum Filling Machine TOB-ZYJ-02                                                          |
|----------------------------|--------------------------------------------------------------------------------------------|
| Source voltage             | 110V-220V AC, 50/60Hz Single Phase                                                         |
| Power                      | 1500W                                                                                      |
| Warranty                   | One year limited and lifetime support                                                      |
| Suitable battery model     | 18650 / 26650 / 32650, For all kinds of cylindrical battery                                |
| Advantages                 | 1 Customized die for all kinds of cylindrical cell types is available according to request |
|                            | 2 Adopt PLC and man-machine interface centralized control, easy operation.                 |
|                            | 3 Filling speed and times can be set                                                       |
|                            | 4 All the parameters such as vacuum time, air input time,                                  |
|                            | filling quantity and battery distance can be adjusted freely.                              |
|                            | 5 Vacuum box for static control independently                                              |
| Vacuum filling<br>accuracy | ±0.02g                                                                                     |
| Vacuum filing time         | 1-10times adjustable                                                                       |
| Vacuum filling<br>quantity | 0-7g                                                                                       |
| Vacuum degree              | -0.1Mpa                                                                                    |
| Air supply                 | 0.3-0.6MPa                                                                                 |
| Working clamps             | 18650 clamps battery tray 6 rows 8 columns                                                 |
| l                          | 1                                                                                          |