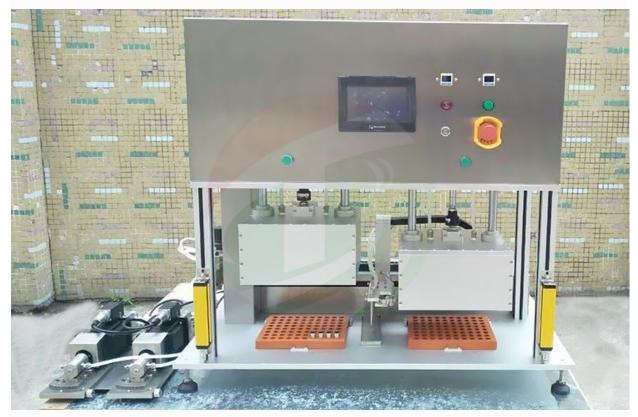

## Product Detail Vacuum Filling Machine For Cylindrical Cell Electrolyte Injection

1 TOB-ZYJ-02 Vacuum linear filling machine is used for lithium battery electrolyte injection with high precision and simple operation.

2 This vacuum filling machine can be used for various cylindrical cell cases including CR123,18650 26650, 32650 and AA with changing clamps.

| Model                      | Vacuum Filling Machine TOB-ZYJ-02                                                          |
|----------------------------|--------------------------------------------------------------------------------------------|
| Source voltage             | 110V-220V AC, 50/60Hz Single Phase                                                         |
| Power                      | 1500W                                                                                      |
| Warranty                   | One year limited and lifetime support                                                      |
| Suitable battery model     | 18650 / 26650 / 32650, For all kinds of cylindrical battery                                |
| Advantages                 | 1 Customized die for all kinds of cylindrical cell types is available according to request |
|                            | 2 Adopt PLC and man-machine interface centralized control, easy operation.                 |
|                            | 3 Filling speed and times can be set                                                       |
|                            | 4 All the parameters such as vacuum time, air input time,                                  |
|                            | filling quantity and battery distance can be adjusted freely.                              |
|                            | 5 Vacuum box for static control independently                                              |
| Vacuum filling<br>accuracy | ±0.02g                                                                                     |
| Vacuum filing time         | 1-10times adjustable                                                                       |
| Vacuum filling<br>quantity | 0-7g                                                                                       |
| Vacuum degree              | -0.1Mpa                                                                                    |
| Air supply                 | 0.3-0.6MPa                                                                                 |
| Working clamps             | 18650 clamps battery tray 6 rows 8 columns                                                 |
| l                          | 1                                                                                          |