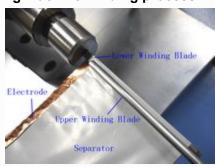

/h, according to battery size and maunal                                     |
| Product<br>Dimensions<br>(L*W*H) | 360*310*280mm                                                                        |
| Net weight                       | About 20kg (45 lbs)                                                                  |
| Application<br>Notes             | This machine can be used for cylinder battery with round winding shaft,              |
|                                  | and you can also choose the square winding shaft for pouch cell core winding,        |
|                                  | We will supply with the suitable winding accessories according to your battery model |

#### PRODUCT DISPLAY



#### cylinder cell winding shaft





#### Winding machine winding process













#### PACKAGE