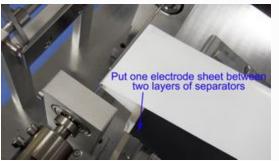

according to battery size and maunal                                     |
| Product<br>Dimensions<br>(L*W*H) | 360*310*280mm                                                                        |
| Net weight                       | About 20kg (45 lbs)                                                                  |
| Application<br>Notes             | This machine can be used for cylinder battery with round winding shaft,              |
|                                  | and you can also choose the square winding shaft for pouch cell core winding,        |
|                                  | We will supply with the suitable winding accessories according to your battery model |

#### PRODUCT DISPLAY



#### cylinder cell winding shaft





#### Winding machine winding process













#### PACKAGE