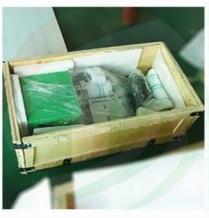

e and maunal                                     |
| Product<br>Dimensions<br>(L*W*H) | 360*310*280mm                                                                        |
| Net weight                       | About 20kg (45 lbs)                                                                  |
| Application<br>Notes             | This machine can be used for cylinder battery with round winding shaft,              |
|                                  | and you can also choose the square winding shaft for pouch cell core winding,        |
|                                  | We will supply with the suitable winding accessories according to your battery model |

#### PRODUCT DISPLAY



#### cylinder cell winding shaft





#### Winding machine winding process













#### PACKAGE