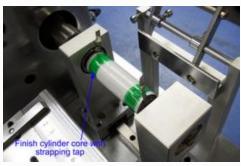

rding to battery size and maunal                                     |
| Product<br>Dimensions<br>(L*W*H) | 360*310*280mm                                                                        |
| Net weight                       | About 20kg (45 lbs)                                                                  |
| Application<br>Notes             | This machine can be used for cylinder battery with round winding shaft,              |
|                                  | and you can also choose the square winding shaft for pouch cell core winding,        |
|                                  | We will supply with the suitable winding accessories according to your battery model |

#### PRODUCT DISPLAY



#### cylinder cell winding shaft





#### Winding machine winding process













#### PACKAGE