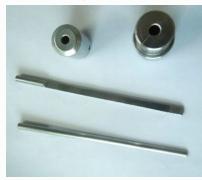

utput                           | 70-100EA/h, according to battery size and maunal                                     |
| Product<br>Dimensions<br>(L*W*H) | 360*310*280mm                                                                        |
| Net weight                       | About 20kg (45 lbs)                                                                  |
| Application<br>Notes             | This machine can be used for cylinder battery with round winding shaft,              |
|                                  | and you can also choose the square winding shaft for pouch cell core winding,        |
|                                  | We will supply with the suitable winding accessories according to your battery model |

#### PRODUCT DISPLAY



#### cylinder cell winding shaft





#### Winding machine winding process













#### PACKAGE