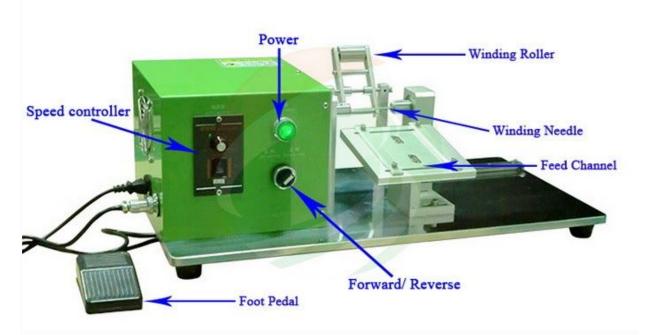

#### PRODUCT DISPLAY

#### **SPECIFICATIONS**

TOB-JR135-Cylindersemi-automatic winder machine used for winding battery anode/cathode electrodes with separator together in the research of Li-ion cylinder batteries.

| Model                            | Semi-Automatic Winding Machine TOB-JR135-C                                           |
|----------------------------------|--------------------------------------------------------------------------------------|
| Working Voltage                  | AC110V/220V, 50/60HZ                                                                 |
| Power                            | 40W                                                                                  |
| Warranty                         | One Year limited warranty with lifetime support                                      |
| Winding Speed                    | 0 - 170 RPM Adjustable                                                               |
| Winding Shaft                    | Dimensions: 4mm(OD) x 65mm(L) for 18650 cylinder battery core                        |
|                                  | Other sizes like 26650 and 32650 are available upon request                          |
| Winding Mode                     | Switchable between clockwise and counterclockwise                                    |
| Output                           | 70-100EA/h, according to battery size and maunal                                     |
| Product<br>Dimensions<br>(L*W*H) | 360*310*280mm                                                                        |
| Net weight                       | About 20kg (45 lbs)                                                                  |
| Application<br>Notes             | This machine can be used for cylinder battery with round winding shaft,              |
|                                  | and you can also choose the square winding shaft for pouch cell core winding,        |
|                                  | We will supply with the suitable winding accessories according to your battery model |