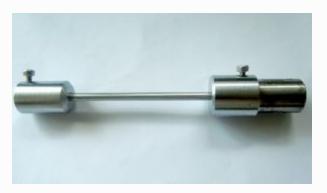

put                           | 70-100EA/h, according to battery size and maunal                                     |
| Product<br>Dimensions<br>(L*W*H) | 360*310*280mm                                                                        |
| Net weight                       | About 20kg (45 lbs)                                                                  |
| Application<br>Notes             | This machine can be used for cylinder battery with round winding shaft,              |
|                                  | and you can also choose the square winding shaft for pouch cell core winding,        |
|                                  | We will supply with the suitable winding accessories according to your battery model |

#### PRODUCT DISPLAY



#### cylinder cell winding shaft





#### Winding machine winding process













#### PACKAGE