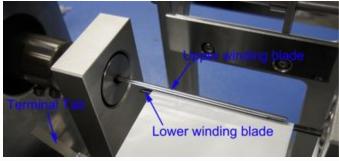

, according to battery size and maunal                                     |
| Product<br>Dimensions<br>(L*W*H) | 360*310*280mm                                                                        |
| Net weight                       | About 20kg (45 lbs)                                                                  |
| Application<br>Notes             | This machine can be used for cylinder battery with round winding shaft,              |
|                                  | and you can also choose the square winding shaft for pouch cell core winding,        |
|                                  | We will supply with the suitable winding accessories according to your battery model |

#### PRODUCT DISPLAY



#### cylinder cell winding shaft





#### Winding machine winding process













#### PACKAGE