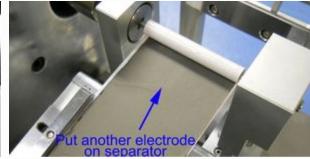

cording to battery size and maunal                                     |
| Product<br>Dimensions<br>(L*W*H) | 360*310*280mm                                                                        |
| Net weight                       | About 20kg (45 lbs)                                                                  |
| Application<br>Notes             | This machine can be used for cylinder battery with round winding shaft,              |
|                                  | and you can also choose the square winding shaft for pouch cell core winding,        |
|                                  | We will supply with the suitable winding accessories according to your battery model |

#### PRODUCT DISPLAY



#### cylinder cell winding shaft





#### Winding machine winding process













#### PACKAGE