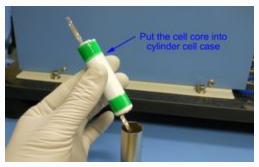

ing to battery size and maunal                                     |
| Product<br>Dimensions<br>(L*W*H) | 360*310*280mm                                                                        |
| Net weight                       | About 20kg (45 lbs)                                                                  |
| Application<br>Notes             | This machine can be used for cylinder battery with round winding shaft,              |
|                                  | and you can also choose the square winding shaft for pouch cell core winding,        |
|                                  | We will supply with the suitable winding accessories according to your battery model |

#### PRODUCT DISPLAY



#### cylinder cell winding shaft





#### Winding machine winding process













#### PACKAGE