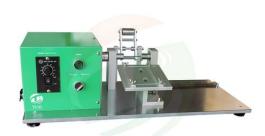

# Semi-Automatic Winding Machine For Cylinder Cell

## Cylinder Cell Semi-Automatic Winding Machine For Lab Research

- Item No.:TOB-JR135-C
- Order(Moq):1set
- Payment:L/C,T/T,Western Union,

Paypal

- Product Origin:China
- Shipping Port:XIAMEN
- Lead Time:7days

### **Product Detail**

**Semi-Automatic Winding Machine for Electrodes of Cylinder Cell** 