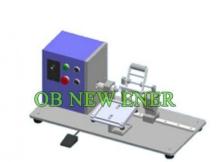

## Manual Winding Machine For Super Capacitor

TOB-SJR150 Manual winding machine is used for winding battery anode/cathode electrodes with separator together in the research of super capacitor.

- Item No.:TOB-SJR150
- Order(Moq):1set
- Payment:L/C,T/T,Western Union,
  Paypal
- Product Origin: China
- Shipping Port:XIAMEN
- Lead Time:7days

## **Product Detail**

**Manual Winding Machine For Super Capacitor Winding Machine** 

## **SPECIFICATIONS**

TOB-SJR150 Manual winding machine is used for winding battery anode/cathode electrodes with separator together in the research of super capacitor

| Model                   | Manual Winding Machine for Supercapacitor TOB-SJR150 |
|-------------------------|------------------------------------------------------|
| Working Voltage         | AC110V/220V, 50/60HZ                                 |
| Power                   | 1000W                                                |
| Warranty                | One Year limited warranty with lifetime support      |
| Winding Speed           | 0 - 170 RPM Adjustable                               |
| Suitable battery height | 10-150mm customized                                  |
| Winding Mode            | Switchable between clockwise and counterclockwise    |
| Output                  | 70-100EA/h, according to battery size and maunal     |
| Product Dimensions      | 1000*380*250mm                                       |
| (L*W*H)                 |                                                      |
| Net weight              | About 30kg                                           |
|                         |                                                      |