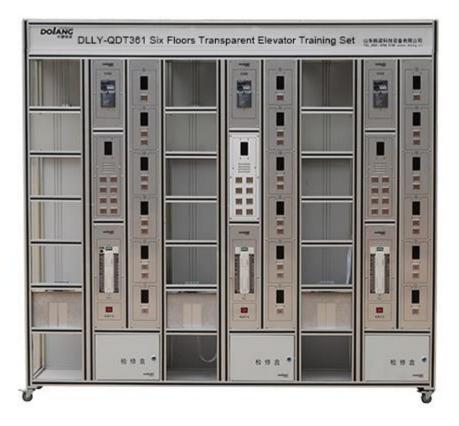

## **DLLY-QDT361 Six Floors Transparent Elevator Training Set**

Overview

• The DLLY-QDT361 Six Floors Transparent Elevator Trainer is designed according to most popular lift structure. The structure is composed of multiple elevators centralized arrangement, share the hall external call buttons, centralized scheduling and control of the elevator according to prescribed procedures. In addition to single elevator control function, it also has following features by adjusting the program: priority scheduling, regional priority control, started elevator priority, "long time wait" call control, special services, peak service, the main floor stop, energy-saving operation, Arrival sound alert. The complete system is composed of three six layers elevator. Each elevator has a PLC controller. The PLC exchange data by RS-485 series communication. The elevator outside call unified management. Close to the industrial building elevator control.

- Technical Parameter
- Total dimension: 1950×400×1800mm
- Input power: single-phase, three-wire AC 220V±5% 50Hz/60Hz
- Capacity: < 2KVA