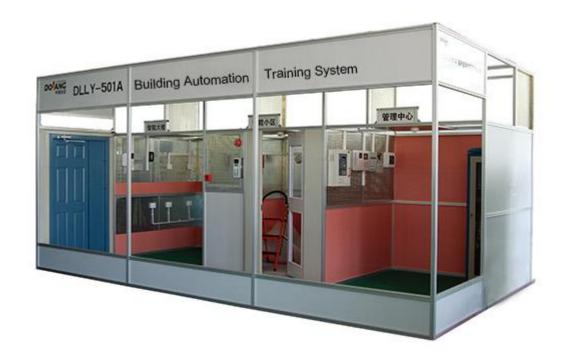

## **DLLY-501A Building Automation Training System**

- Overview
- The system including computer technology, network communication technology, integrated wirng technology, DDC technology. Suitable for training and teaching of intelligent building and building automation.
- The system structure based on intelligent and corridor which covers intercom access, security, video surveillance, fire protection, integrated witing system. Each part can run independently, but also realize the linkage.
- Technical Parameter
- Total dimension: 4500 X 2000 X 2600mm
- Input power: single-phase, three-wire AC 220V±10 % 50Hz/60Hz
- Output power: single-phase, three-wire AC 220V±10%, DC 24V, DC 18V, DC 12V safety terminal output
- Capacity: < 1KVA