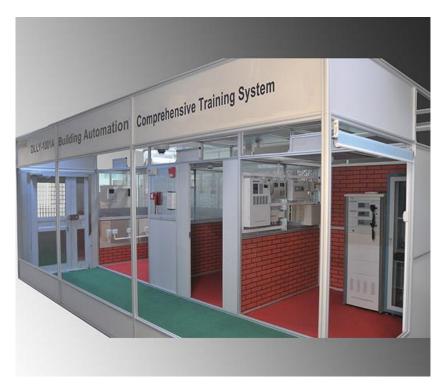

## **DLLY-1301A Building Automation Engineering Skill Training Evaluation System**

Overview

• The system includes intercom access control systems, security systems, surveillance systems, fire extinguishing system, network cabling system, automatic curtains control system, Siemens DDC network control system, intelligent air conditioner control system, intelligent street lighting control system, computer remote intelligent home control system, computer remote video real-time monitoring system, intelligent Patrol management system, intelligent temperature control system.

- Technical Parameter
- Total dimension: 5920 X 3492 X 2490mm
- Input power: single-phase, three-wire AC 220V±10 % 50Hz/60Hz
- Output power: single-phase, three-wire AC 220V±10% , DC24V , DC 18V , DC 12V safety terminal output
- Capacity: < 5KVA