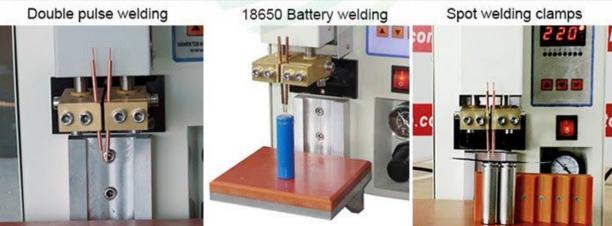

### **PRODUCT DISPLAY**

Long Welding Needle For Bottom Welding

#### 18650 Battery Spot Welding Machine

This pneumatic spot welding machine is mainly used for 18650 cylinder cell pack welding, it can weld Nickel tab thickness from 0.02-0.2mm with good welding effect. For single point, used for Ni tab weld with steel case.

The Pneumatic model is with smaller volume and weight, easy for international shipping. Single point needle can be used for Ni tab weld with Stainless steel case.

- 1 Microcomputer control, CNC current adjust
- 2 High precision welding power
- 3 Digital tube display, keyboard control, welding parameters flash storage.
- 4 Double pulse welding, make welding more firmly.
- 5 Small welding sparks, solder joint uniform appearance, the surface is clean
- 6 Welding times can be set
- 7 Can set preloading time, the holding time, time to rest, the welding speed can be adjusted.
- 8 Large power, stable and reliable.
- 9 Double needle pressure adjustable separately, Suitable for different thickness of Nickel strip.