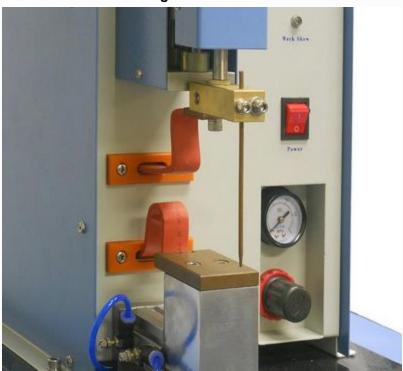

15KVA                                             |
| Voltage supply              | AC 220V±10% 50Hz±2Hz                              |
| Welding way                 | Ordinary welding and continuous automatic welding |
| Time setting                | 0-2.55s                                           |
| Automatic counting function | yes                                               |
| Weight                      | 30kg                                              |
| Dimensions                  | 550*250*360mm                                     |
| Package weight              | 40kg                                              |
| Package size                | 630*330*430mm                                     |

### **PRODUCT DISPLAY**











Long Welding Needle For Bottom Welding



# PACKAGE