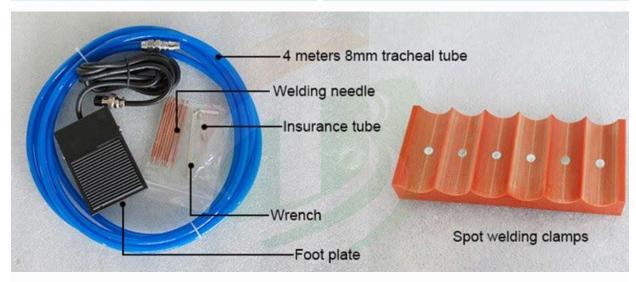

|
| Maximum output power        | 15KVA                                             |
| Voltage supply              | AC 220V±10% 50Hz±2Hz                              |
| Welding way                 | Ordinary welding and continuous automatic welding |
| Time setting                | 0-2.55s                                           |
| Automatic counting function | yes                                               |
| Weight                      | 30kg                                              |
| Dimensions                  | 550*250*360mm                                     |
| Package weight              | 40kg                                              |
| Package size                | 630*330*430mm                                     |

### **PRODUCT DISPLAY**











Long Welding Needle For Bottom Welding



# PACKAGE