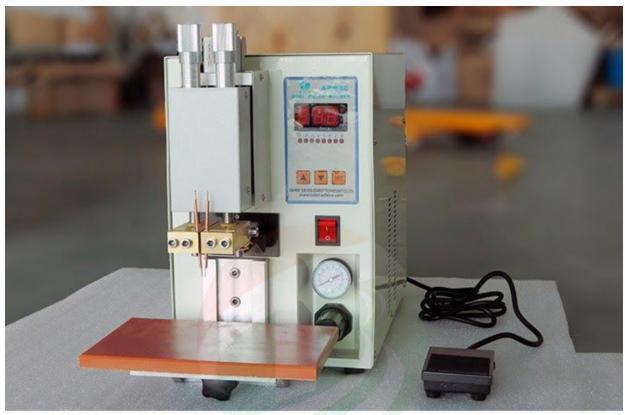

#### 18650 Battery Spot Welding Machine

This pneumatic spot welding machine is mainly used for 18650 cylinder cell pack welding, it can weld Nickel tab thickness from 0.02-0.2mm with good welding effect. For single point, used for Ni tab weld with steel case.

## **Product Detail**

Table Single Point Pneumatic Welding Machine for 18650 Cylinder Cell Welder

#### **SPECIFICATIONS**

Microcomputer precision double pulse spot welding machine

This pneumatic spot welding machine is mainly used for 18650 cylinder call pack welding, it can weld Nickel tab thickness from 0.02-0.2 mm with good welding effect.

The Pneumatic model is with smaller volume and weight, easy for international shipping. Single point needle can be used for Ni tab weld with Stainless steel case.

- 1 Microcomputer control, CNC current adjust
- 2 High precision welding power
- 3 Digital tube display, keyboard control, welding parameters flash storage.
- 4 Double pulse welding, make welding more firmly.
- 5 Small welding sparks, solder joint uniform appearance, the surface is clean
- 6 Welding times can be set
- 7 Can set preloading time, the holding time, time to rest, the welding speed can be adjusted.
- 8 Large power, stable and reliable.
- 9 Double needle pressure adjustable separately, Suitable for different thickness of Nickel strip.