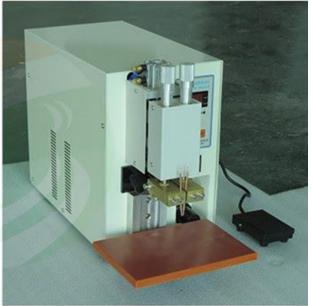

#### 18650 Battery Spot Welding Machine

This pneumatic spot welding machine is mainly used for 18650 cylinder cell pack welding, it can weld Nickel tab thickness from 0.02-0.2mm with good welding effect. For single point, used for Ni tab weld with steel case.

## **Product Detail**

Table Single Point Pneumatic Welding Machine for 18650 Cylinder Cell Welder

#### **SPECIFICATIONS**

Microcomputer precision double pulse spot welding machine

This pneumatic spot welding machine is mainly used for 18650 cylinder call pack welding, it can weld Nickel tab thickness from 0.02-0.2 mm with good welding effect.