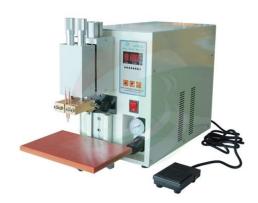

#### 18650 Battery Spot Welding Machine

This pneumatic spot welding machine is mainly used for 18650 cylinder cell pack welding, it can weld Nickel tab thickness from 0.02-0.2mm with good welding effect. For single point, used for Ni tab weld with steel case.

## **Product Detail**

Table Single Point Pneumatic Welding Machine for 18650 Cylinder Cell Welder

#### **SPECIFICATIONS**

Microcomputer precision double pulse spot welding machine

This pneumatic spot welding machine is mainly used for 18650 cylinder call pack welding, it can weld Nickel tab thickness from 0.02-0.2 mm with good welding effect.

The Pneumatic model is with smaller volume and weight, easy for international shipping. Single point needle can be used for Ni tab weld with Stainless steel case.

- 1 Microcomputer control, CNC current adjust
- 2 High precision welding power
- 3 Digital tube display, keyboard control, welding parameters flash storage.
- 4 Double pulse welding, make welding more firmly.
- 5 Small welding sparks, solder joint uniform appearance, the surface is clean
- 6 Welding times can be set
- 7 Can set preloading time, the holding time, time to rest, the welding speed can be adjusted.
- 8 Large power, stable and reliable.
- 9 Double needle pressure adjustable separately, Suitable for different thickness of Nickel strip.