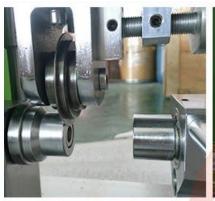

### **SPECIFICATIONS**

- 1 TOB-GC650 Semi-auto grooving machine is and desktop grooving machine, It is used for grooving various cylindrical cell cases including CR123,18650 26650, 32650 cells with customized grooving die.
- 2 This machine can also be used for aluminum shell capacitor uniform automatic roll groove.

## **Product Display**