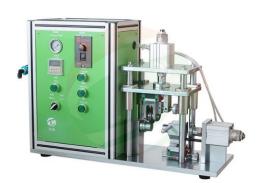

# Semi-auto grooving machine for Lithium ion cylindrical battery cases grooving.

- Brand:TOB NEW ENERGY
- Item No.:TOB-GC650
- Order(Moq):1set
- Payment:L/C,T/T,Western Union,
  Paypal
- Product Origin:China
- Shipping Port:XIAMEN
- Lead Time:7days

## **Product Detail**

Desk-top Semi-Auto Grooving Machine for Various Cylinder Cell With Customized Die

### **SPECIFICATIONS**

- 1 TOB-GC650 Semi-auto grooving machine is and desktop grooving machine, It is used for grooving various cylindrical cell cases including CR123,18650 26650, 32650 cells with customized grooving die.
- 2 This machine can also be used for aluminum shell capacitor uniform automatic roll groove.