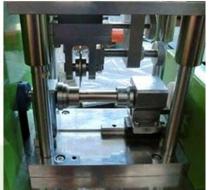

## **Product Detail**

Desk-top Semi-Auto Grooving Machine for Various Cylinder Cell With Customized Die

### **SPECIFICATIONS**

- 1 TOB-GC650 Semi-auto grooving machine is and desktop grooving machine, It is used for grooving various cylindrical cell cases including CR123,18650 26650, 32650 cells with customized grooving die.
- 2 This machine can also be used for aluminum shell capacitor uniform automatic roll groove.