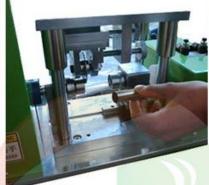

| 1.2-2.0mm adjustable                                                                |
| Grooving width         | 1.1-1.5mm                                                                           |
| Grooving precision     | ±0.1mm                                                                              |
| Knife life             | >100 0000times                                                                      |
| Air supply             | 0.5-0.7MPa                                                                          |
| Dimension              | 600*450*350mm                                                                       |
| Weight                 | 68kg                                                                                |

## **Product Display**















## **PACKING**