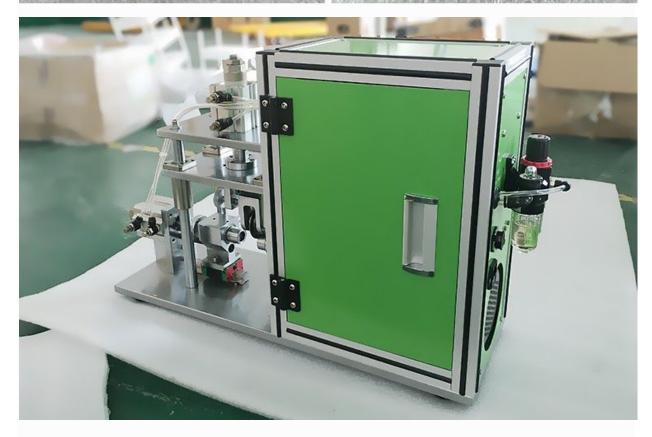

### **SPECIFICATIONS**

- 1 TOB-GC650 Semi-auto grooving machine is and desktop grooving machine, It is used for grooving various cylindrical cell cases including CR123,18650 26650, 32650 cells with customized grooving die.
- 2 This machine can also be used for aluminum shell capacitor uniform automatic roll groove.

| Model                  | Grooving Machine TOB-GC650                                                          |
|------------------------|-------------------------------------------------------------------------------------|
| Source voltage         | 110V-220V AC, 50/60Hz Single Phase                                                  |
| Power                  | 140W                                                                                |
| Warranty               | One year limited and lifetime support                                               |
| Suitable battery model | 18650 / 26650 / 32650, can be customized                                            |
| Advantages             | 1 Customized die for other cylindrical cell types is available according to request |
|                        | 2 Each type of cylinder cell can only be grooved specifically by certain model of   |
|                        | this equipment. Please select the type of cylinder cellfor the corresponding        |
|                        | grooving die of each cylinder cell type.                                            |
| Grooving depth         | 1.2-2.0mm adjustable                                                                |
| Grooving width         | 1.1-1.5mm                                                                           |
| Grooving precision     | ±0.1mm                                                                              |
| Knife life             | >100 0000times                                                                      |
| Air supply             | 0.5-0.7MPa                                                                          |
| Dimension              | 600*450*350mm                                                                       |
| Weight                 | 68kg                                                                                |