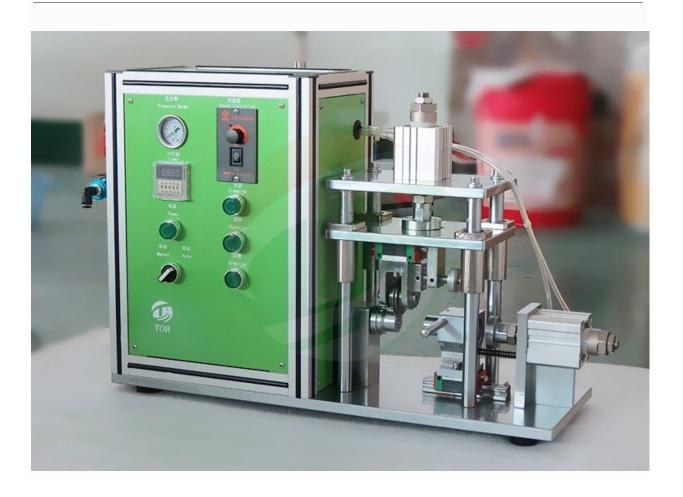

# Semi-auto grooving machine for Lithium ion cylindrical battery cases grooving.

- Brand:TOB NEW ENERGY
- Item No.:TOB-GC650
- Order(Moq):1set
- Payment:L/C,T/T,Western Union,
  Paypal
- Product Origin:China
- Shipping Port:XIAMEN
- Lead Time:7days

## **Product Detail**

Desk-top Semi-Auto Grooving Machine for Various Cylinder Cell With Customized Die

### **SPECIFICATIONS**

- 1 TOB-GC650 Semi-auto grooving machine is and desktop grooving machine, It is used for grooving various cylindrical cell cases including CR123,18650 26650, 32650 cells with customized grooving die.
- 2 This machine can also be used for aluminum shell capacitor uniform automatic roll groove.