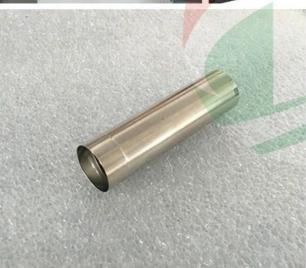

| 1.2-2.0mm adjustable                                                                |
| Grooving width         | 1.1-1.5mm                                                                           |
| Grooving precision     | ±0.1mm                                                                              |
| Knife life             | >100 0000times                                                                      |
| Air supply             | 0.5-0.7MPa                                                                          |
| Dimension              | 600*450*350mm                                                                       |
| Weight                 | 68kg                                                                                |

## **Product Display**















## **PACKING**