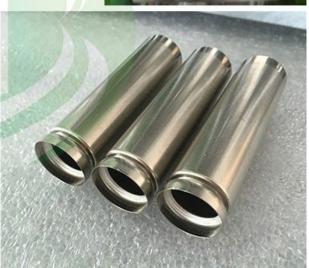

1.2-2.0mm adjustable                                                                |
| Grooving width         | 1.1-1.5mm                                                                           |
| Grooving precision     | ±0.1mm                                                                              |
| Knife life             | >100 0000times                                                                      |
| Air supply             | 0.5-0.7MPa                                                                          |
| Dimension              | 600*450*350mm                                                                       |
| Weight                 | 68kg                                                                                |

## **Product Display**















## **PACKING**