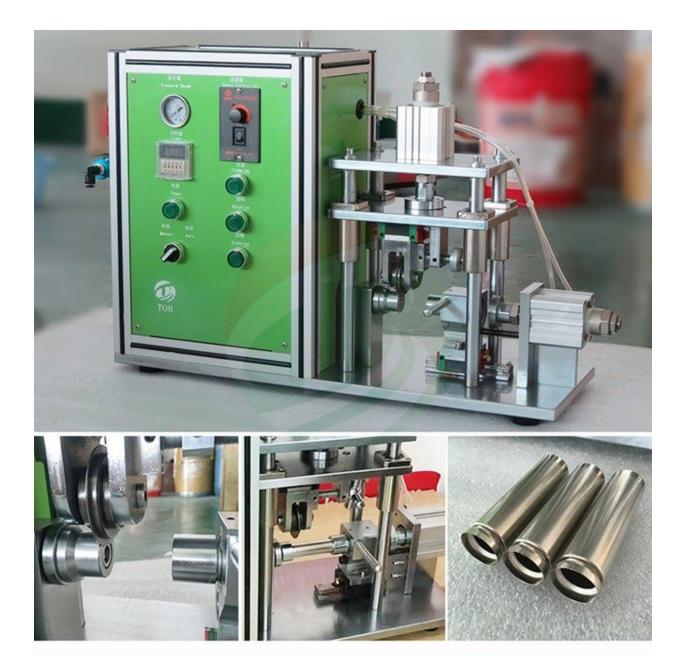

br>Options drop                                                |
|                       | box to check the model number and price for the corresponding crimping die                                                       |
|                       | of each cylinder cell type                                                                                                       |
| Net Weight            | 26 kg (58 lbs)                                                                                                                   |

| It is mainly used for 18650 battery and Button battery crimping and disasse |
|-----------------------------------------------------------------------------|
|-----------------------------------------------------------------------------|

## PRODUCT DISPLAY









## PACKAGE