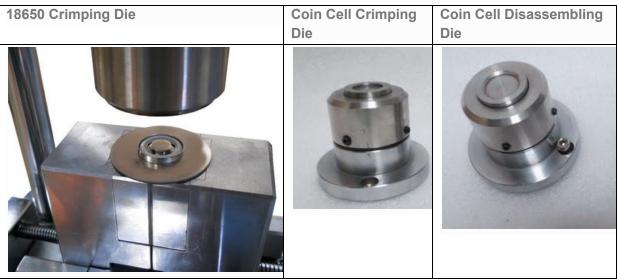

## Product Detail

Hydraulic Crimping Machine for 18650 Cylinder Cell And CR 20XX, 24XX Coin Cell Crimping And Disassembling

| Model                 | Hydraulic Sealing Machine TOB-CF-650                                                                                             |
|-----------------------|----------------------------------------------------------------------------------------------------------------------------------|
| Driving Force         | Manual hydraulic pressing up to 5T                                                                                               |
| Pressure Gauge        | 0-3500 psi (0-250 kg/cm^2)                                                                                                       |
| Body                  | Stainless Steel                                                                                                                  |
| Crimping Dies         | Six standard die selectable: CR123 /18650 / 26650 / 32650 / AA /AAA                                                              |
| Warranty              | One year limited with lifetime support                                                                                           |
| Product<br>Dimensions | 330mm(L) x 240mm(W) x 400mm(H)                                                                                                   |
| Application Notes     | Customized die for other cylindrical cell types is available upon request                                                        |
|                       | It is necessary to groove the opening end of the cylindrical case by using the TOB-GC650 grooving machine before sealing the cap |
|                       | Each type of cylinder cell can only be sealed specifically by certain model of                                                   |
|                       | equipment. Please select the type of cylinder cell in the Product<br>Options drop                                                |
|                       | box to check the model number and price for the corresponding crimping die                                                       |
|                       | of each cylinder cell type                                                                                                       |
| Net Weight            | 26 kg (58 lbs)                                                                                                                   |

| It is mainly used for 18650 battery and Button battery crimping and disasse |
|-----------------------------------------------------------------------------|
|-----------------------------------------------------------------------------|

## PRODUCT DISPLAY