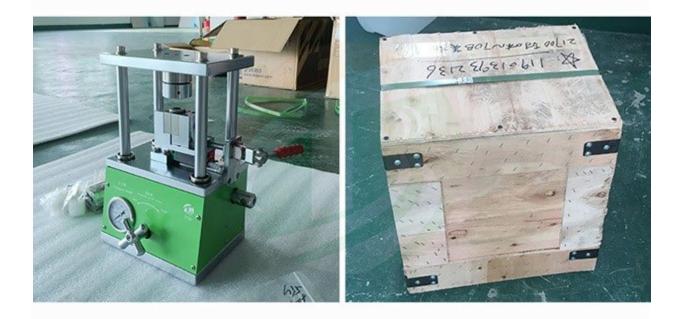

|
|                       | box to check the model number and price for the corresponding crimping die                                                       |
|                       | of each cylinder cell type                                                                                                       |
| Net Weight            | 26 kg (58 lbs)                                                                                                                   |

| It is mainly used for 18650 battery and Button battery crimping and disasse |
|-----------------------------------------------------------------------------|
|-----------------------------------------------------------------------------|

## PRODUCT DISPLAY









## PACKAGE