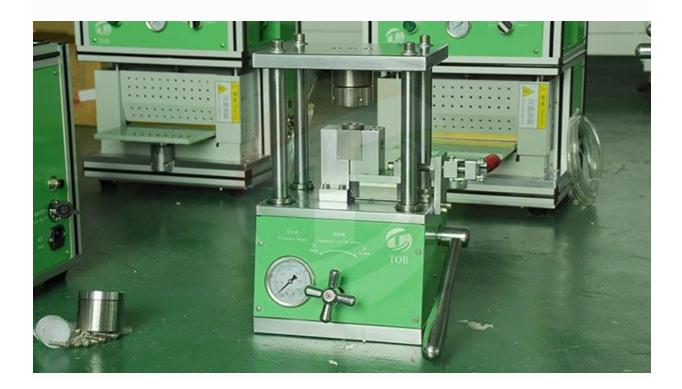

t<br>Options drop                                                |
|                       | box to check the model number and price for the corresponding crimping die                                                       |
|                       | of each cylinder cell type                                                                                                       |
| Net Weight            | 26 kg (58 lbs)                                                                                                                   |

| It is mainly used for 18650 battery and Button battery crimping and disasse |
|-----------------------------------------------------------------------------|
|-----------------------------------------------------------------------------|

## PRODUCT DISPLAY









## PACKAGE