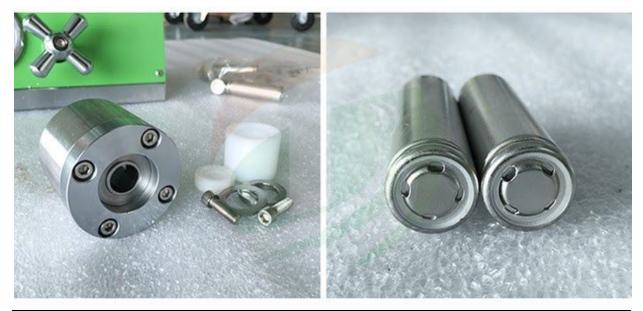

>Options drop                                                |
|                       | box to check the model number and price for the corresponding crimping die                                                       |
|                       | of each cylinder cell type                                                                                                       |
| Net Weight            | 26 kg (58 lbs)                                                                                                                   |

| It is mainly used for 18650 battery and Button battery crimping and disasse |
|-----------------------------------------------------------------------------|
|-----------------------------------------------------------------------------|

## PRODUCT DISPLAY









## PACKAGE