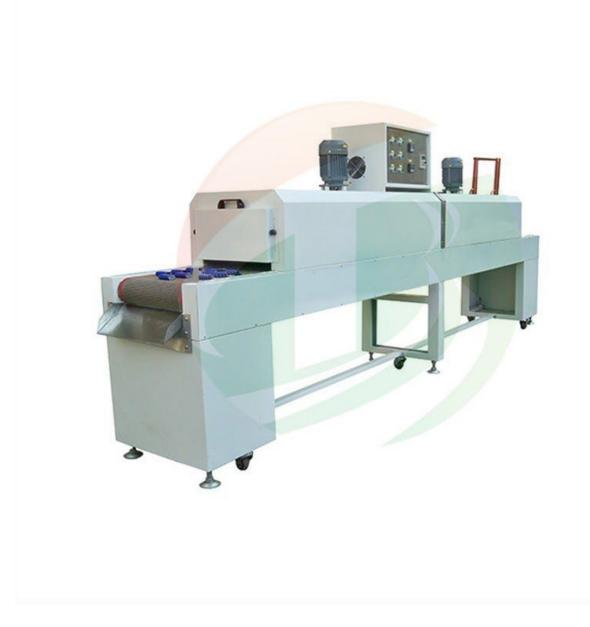

|
| Power                       | 10.5KW                                                                |
| Warranty                    | One year limited warranty and lifetime support                        |
| Heating mode                | Far infrared ray heat combined with circulating hot air               |
| Conveyor line specification | Length 2000mm, Width 280mm, The revolution combined with the rotation |
| Speed                       | 0.1-6M/min, Infinitely adjustable-speed                               |
| Temperature range           | RT-180°C, With 2°C accuracy, PID Electronic temperature control       |
| Battery out temperature     | <°00>                                                                 |

## PRODUCT DISPLAY