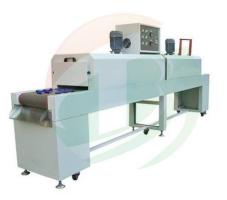

뒔 тов

XIAMEN TOB NEW ENERGY TECHNOLOGY CO., LTD. Provide A Full Set Of Solutions For Battery Machines.

Q

TECH SUPPORT +86-18120715609

Search...

Heat Shrink Machine For Cylinder Battery Pack

TOB-JK-BZJ--280 heat shrink machine is

Designed for cylindrical and combination battery heat shrinkable packaging process, using far infrared ray and cycle wind combination heating technology.

- Brand:TOB NEW ENERGY
- Item No.:TOB-JK-BZJ--280
- Order(Moq):1set
- Payment:L/C,T/T,Western Union,
  Paypal
- Product Origin:China
- Shipping Port:XIAMEN
- Lead Time:7days

## SPECIFICATIONS

TOB-JK-BZJ--280 heat shrink machine is Designed for cylindrical and combination battery heat shrinkable packaging process, using far infrared ray and cycle wind combination heating technology, ensure the battery plastic covers evenly heat shrinkage, famous and beautiful deformation, high consistency.