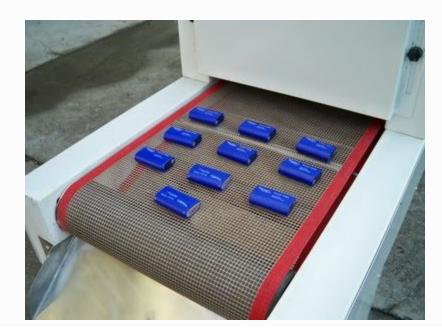

## Product Detail

Heat Shrink Machine For Cylindrical Battery And EV Battery PVC Film Thermal Shrinkage

## SPECIFICATIONS

TOB-JK-BZJ--280 heat shrink machine is Designed for cylindrical and combination battery heat shrinkable packaging process, using far infrared ray and cycle wind combination heating technology, ensure the battery plastic covers evenly heat shrinkage, famous and beautiful deformation, high consistency.