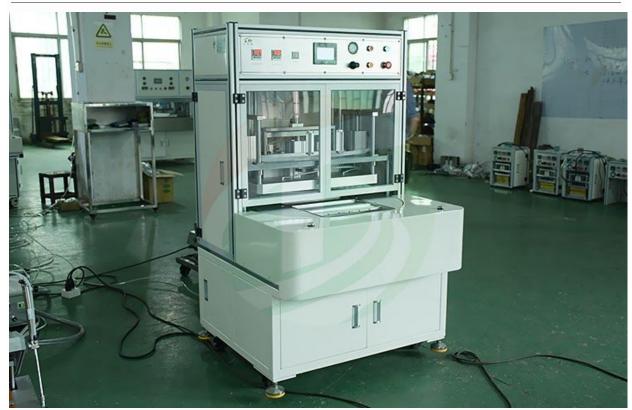

# Turntable Type Vacuum Seal Machine For Polymer Battery

This Turntable type vacuum sealer machine is used for middle size pouch cell final vacuum sealing after the lithium battery formation.

- Brand:TOB NEW ENERGY
- Item No.:TOB-EF-350
- Order(Moq):1set
- Payment:L/C,T/T,Western Union,Paypal
- Product Origin: China
- Shipping Port:XIAMEN
- Lead Time:30days

## **Product Detail**

350mm Turntable Type Vacuum Seal Machine For Preparing Lithium Pouch Cell Final Vacuum Sealing

#### **SPECIFICATIONS**

- 1. This Turntable type vacuum sealer machine is used for middle size pouch cell final vacuum sealing after the lithium battery formation.
- 2. The feed turntable is divided into sealing and loading-unloading positions, firstly put the pouch cell on loading-unloading position, start double point button, the turntable go into sealing position, up and down chamber close, form a sealing cavity, finish vacuum, puncture and hot press sealing, start again, sealed pouch cell is send out by the turntable.
- 3. The double working position rotary cam drive.
- 4. The turntable, cavity with corrosion resistant material .
- 5. Can preset temperature, extraction time and sealing time.
- 6. Upper and lower head independent temperature control, with low and high temperature alarm function.
- 7. Digital vacuum degree display, clear and easy to adjust the settings.
- 9. Adopt programmable controller PLC to realize automatic control, touch screen man-machine conversation, convenient operation and setting.