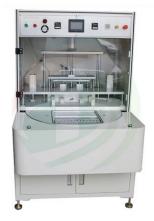

# Turntable Type Vacuum Seal Machine For Polymer Battery

This Turntable type vacuum sealer machine is used for middle size pouch cell final vacuum sealing after the lithium battery formation.

- Brand:TOB NEW ENERGY
- Item No.:TOB-EF-350
- Order(Moq):1set
- Payment:L/C,T/T,Western Union,Paypal
- Product Origin: China
- Shipping Port:XIAMEN
- Lead Time:30days

## **Product Detail**

350mm Turntable Type Vacuum Seal Machine For Preparing Lithium Pouch Cell Final Vacuum Sealing

#### **SPECIFICATIONS**

- 1. This Turntable type vacuum sealer machine is used for middle size pouch cell final vacuum sealing after the lithium battery formation.
- 2. The feed turntable is divided into sealing and loading-unloading positions, firstly put the pouch cell on loading-unloading position, start double point button, the turntable go into sealing position, up and down chamber close, form a sealing cavity, finish vacuum, puncture and hot press sealing, start again, sealed pouch cell is send out by the turntable.
- 3. The double working position rotary cam drive.
- 4. The turntable, cavity with corrosion resistant material .
- 5. Can preset temperature, extraction time and sealing time.
- 6. Upper and lower head independent temperature control, with low and high temperature alarm function.
- 7. Digital vacuum degree display, clear and easy to adjust the settings.
- 9. Adopt programmable controller PLC to realize automatic control, touch screen man-machine conversation, convenient operation and setting.