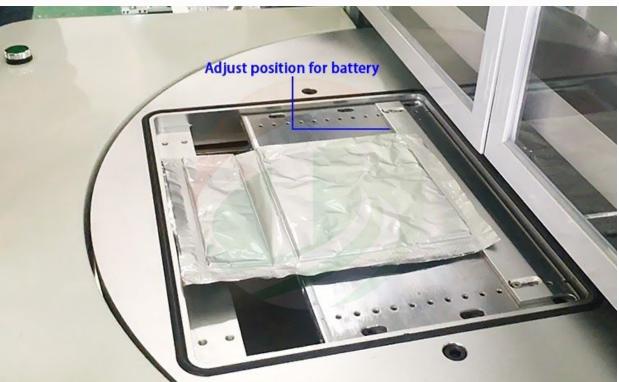

#### **SPECIFICATIONS**

- 1. This Turntable type vacuum sealer machine is used for middle size pouch cell final vacuum sealing after the lithium battery formation.
- 2. The feed turntable is divided into sealing and loading-unloading positions, firstly put the pouch cell on loading-unloading position, start double point button, the turntable go into sealing position, up and down chamber close, form a sealing cavity, finish vacuum, puncture and hot press sealing, start again, sealed pouch cell is send out by the turntable.
- 3. The double working position rotary cam drive.
- 4. The turntable, cavity with corrosion resistant material .
- 5. Can preset temperature, extraction time and sealing time.
- 6. Upper and lower head independent temperature control, with low and high temperature alarm function.
- 7. Digital vacuum degree display, clear and easy to adjust the settings.
- 9. Adopt programmable controller PLC to realize automatic control, touch screen man-machine conversation, convenient operation and setting.

# Product display

Sealing box for vacuum seal machine vacuum seal machine

Copper sealing head for