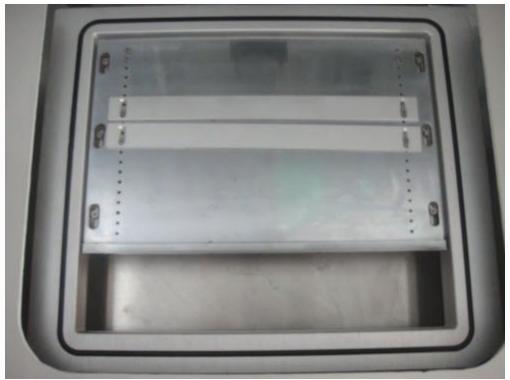

# Product display

Sealing box for vacuum seal machine vacuum seal machine

Copper sealing head for