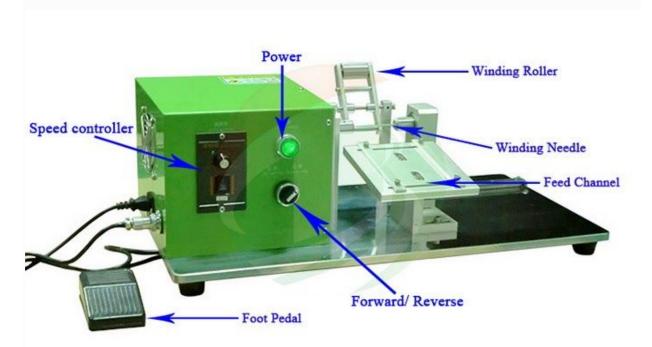

## Semi-Automatic Winding Machine For

Pouch Cell

- Item No.:TOB-JR135-P
- Order(Moq):1set
- Payment:L/C,T/T,Western Union,
  Paypal
- Product Origin:China
- Shipping Port:XIAMEN
- Lead Time:7days

## TOB-JR135-Prismatic semi-automatic winder machineis used for winding battery anode/cathode electrodes with separator together in the research of Li-ion Pouch cell batteries.

| Model                 | Semi-Automatic Winding Machine TOB-JR135-P                                           |
|-----------------------|--------------------------------------------------------------------------------------|
| Working Voltage       | AC110V/220V, 50/60HZ                                                                 |
| Power                 | 40W                                                                                  |
| Warranty              | One Year limited warranty with lifetime support                                      |
| Winding Speed         | 0 - 170 RPM Adjustable                                                               |
| Winding blade         | The winding width depends on the width of the winding blade                          |
|                       | Customized square winding blade according to battery model                           |
| Winding Mode          | Switchable between clockwise and counterclockwise                                    |
| Output                | 70-100EA/h, according to battery size and maunal                                     |
| Product<br>Dimensions | 360*310*280mm                                                                        |
| (L*W*H)               |                                                                                      |
| Net weight            | About 20kg (45 lbs)                                                                  |
| Application<br>Notes  | This machine can be used for prismatic battery with square winding shaft,            |
|                       | and you can also choose the round winding shaft for cylinder cell core winding,      |
|                       | We will supply with the suitable winding accessories according to your battery model |

## Winding machine winding process

PACKAGE