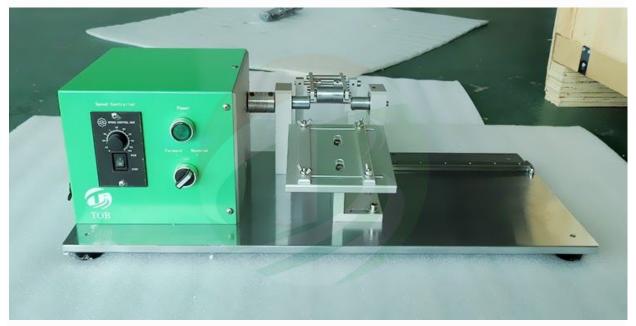

## Semi-Automatic Winding Machine For

Pouch Cell

- Item No.:TOB-JR135-P
- Order(Moq):1set
- Payment:L/C,T/T,Western Union,
  Paypal
- Product Origin:China
- Shipping Port:XIAMEN
- Lead Time:7days

## TOB-JR135-Prismatic semi-automatic winder machineis used for winding battery anode/cathode electrodes with separator together in the research of Li-ion Pouch cell batteries.

| Model                 | Semi-Automatic Winding Machine TOB-JR135-P                                           |
|-----------------------|--------------------------------------------------------------------------------------|
| Working Voltage       | AC110V/220V, 50/60HZ                                                                 |
| Power                 | 40W                                                                                  |
| Warranty              | One Year limited warranty with lifetime support                                      |
| Winding Speed         | 0 - 170 RPM Adjustable                                                               |
| Winding blade         | The winding width depends on the width of the winding blade                          |
|                       | Customized square winding blade according to battery model                           |
| Winding Mode          | Switchable between clockwise and counterclockwise                                    |
| Output                | 70-100EA/h, according to battery size and maunal                                     |
| Product<br>Dimensions | 360*310*280mm                                                                        |
| (L*W*H)               |                                                                                      |
| Net weight            | About 20kg (45 lbs)                                                                  |
| Application<br>Notes  | This machine can be used for prismatic battery with square winding shaft,            |
|                       | and you can also choose the round winding shaft for cylinder cell core winding,      |
|                       | We will supply with the suitable winding accessories according to your battery model |