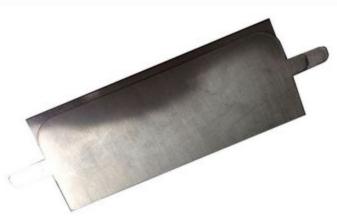

## TOB-JR135-Prismatic semi-automatic winder machineis used for winding battery anode/cathode electrodes with separator together in the research of Li-ion Pouch cell batteries.

| Model                 | Semi-Automatic Winding Machine TOB-JR135-P                                           |
|-----------------------|--------------------------------------------------------------------------------------|
| Working Voltage       | AC110V/220V, 50/60HZ                                                                 |
| Power                 | 40W                                                                                  |
| Warranty              | One Year limited warranty with lifetime support                                      |
| Winding Speed         | 0 - 170 RPM Adjustable                                                               |
| Winding blade         | The winding width depends on the width of the winding blade                          |
|                       | Customized square winding blade according to battery model                           |
| Winding Mode          | Switchable between clockwise and counterclockwise                                    |
| Output                | 70-100EA/h, according to battery size and maunal                                     |
| Product<br>Dimensions | 360*310*280mm                                                                        |
| (L*W*H)               |                                                                                      |
| Net weight            | About 20kg (45 lbs)                                                                  |
| Application<br>Notes  | This machine can be used for prismatic battery with square winding shaft,            |
|                       | and you can also choose the round winding shaft for cylinder cell core winding,      |
|                       | We will supply with the suitable winding accessories according to your battery model |