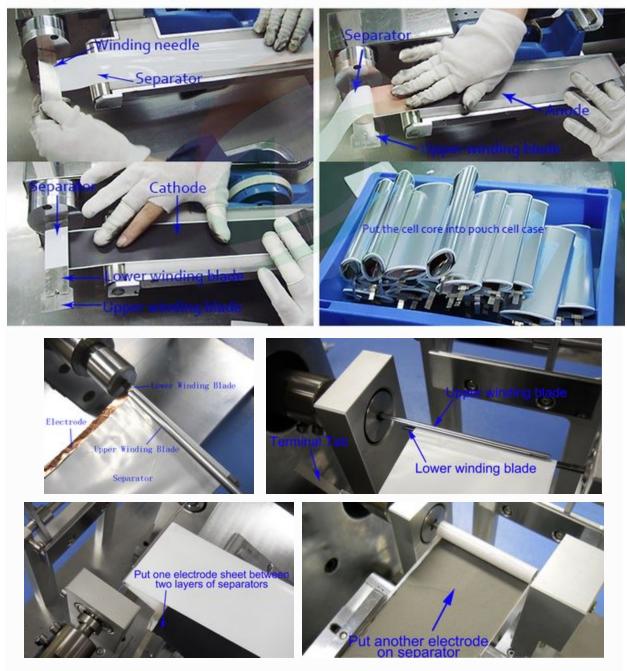

/h, according to battery size and maunal                                     |
| Product<br>Dimensions | 360*310*280mm                                                                        |
| (L*W*H)               |                                                                                      |
| Net weight            | About 20kg (45 lbs)                                                                  |
| Application<br>Notes  | This machine can be used for prismatic battery with square winding shaft,            |
|                       | and you can also choose the round winding shaft for cylinder cell core winding,      |
|                       | We will supply with the suitable winding accessories according to your battery model |







## Winding machine winding process



PACKAGE