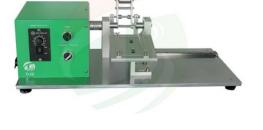

## Semi-Automatic Winding Machine For

Pouch Cell

- Item No.:TOB-JR135-P
- Order(Moq):1set
- Payment:L/C,T/T,Western Union,
  Paypal
- Product Origin:China
- Shipping Port:XIAMEN
- Lead Time:7days

## TOB-JR135-Prismatic semi-automatic winder machineis used for winding battery anode/cathode electrodes with separator together in the research of Li-ion Pouch cell batteries.

| Model                 | Semi-Automatic Winding Machine TOB-JR135-P                                           |
|-----------------------|--------------------------------------------------------------------------------------|
| Working Voltage       | AC110V/220V, 50/60HZ                                                                 |
| Power                 | 40W                                                                                  |
| Warranty              | One Year limited warranty with lifetime support                                      |
| Winding Speed         | 0 - 170 RPM Adjustable                                                               |
| Winding blade         | The winding width depends on the width of the winding blade                          |
|                       | Customized square winding blade according to battery model                           |
| Winding Mode          | Switchable between clockwise and counterclockwise                                    |
| Output                | 70-100EA/h, according to battery size and maunal                                     |
| Product<br>Dimensions | 360*310*280mm                                                                        |
| (L*W*H)               |                                                                                      |
| Net weight            | About 20kg (45 lbs)                                                                  |
| Application<br>Notes  | This machine can be used for prismatic battery with square winding shaft,            |
|                       | and you can also choose the round winding shaft for cylinder cell core winding,      |
|                       | We will supply with the suitable winding accessories according to your battery model |