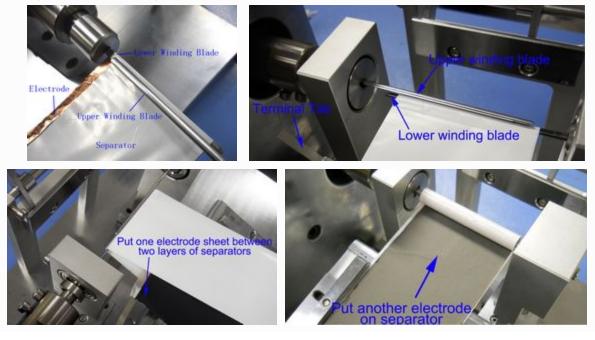

<br>Dimensions<br>(L*W*H) | 1200*600*1000mm                                                                      |
| Net weight                       | About 30kg                                                                           |
| Application<br>Notes             | This machine can be used for prismatic battery with square winding shaft,            |
|                                  | and you can also choose the round winding shaft for cylinder cell core winding,      |
|                                  | We will supply with the suitable winding accessories according to your battery model |
|                                  |                                                                                      |

## Pouch cell winding blade



Winding machine winding process