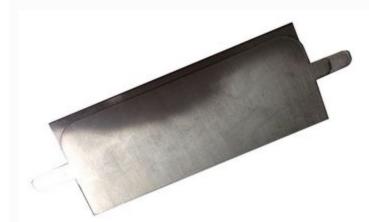

|
| Product<br>Dimensions<br>(L*W*H) | 1200*600*1000mm                                                                      |
| Net weight                       | About 30kg                                                                           |
| Application<br>Notes             | This machine can be used for prismatic battery with square winding shaft,            |
|                                  | and you can also choose the round winding shaft for cylinder cell core winding,      |
|                                  | We will supply with the suitable winding accessories according to your battery model |
|                                  |                                                                                      |

## Pouch cell winding blade



Winding machine winding process