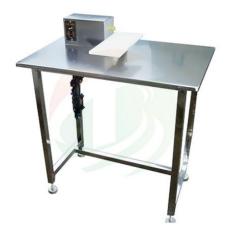

## Product Detail Simple Manual Winding Machine For Lithium Battery Electrode

1 TOB-JRJ-01 Manual Winding Machine is used for winding battery anode/cathode electrodes with separator together in the research of Li-ion battery cells. It can be used for both cylinder battery or prismatic battery by changing winding blade.

2 This manual winding machine is supplied with stainless steel table for immediately use.

| Model                            | Manual Winding Machine TOB-JRJ-01                                                    |
|----------------------------------|--------------------------------------------------------------------------------------|
| Working Voltage                  | AC110V/220V, 50/60HZ                                                                 |
| Power                            | 25W                                                                                  |
| Warranty                         | ·One Year limited warranty with lifetime support                                     |
| Winding Speed                    | 12 - 140 RPM Adjustable                                                              |
| Winding blade                    | The winding width depends on the width of the winding blade                          |
|                                  | Customized square winding blade according to battery model                           |
| Winding Mode                     | Switchable between clockwise and counterclockwise                                    |
| Output                           | 70-100EA/h, according to battery size and maunal                                     |
| Product<br>Dimensions<br>(L*W*H) | 1200*600*1000mm                                                                      |
| Net weight                       | About 30kg                                                                           |
| Application<br>Notes             | This machine can be used for prismatic battery with square winding shaft,            |
|                                  | and you can also choose the round winding shaft for cylinder cell core winding,      |
|                                  | We will supply with the suitable winding accessories according to your battery model |
|                                  |                                                                                      |