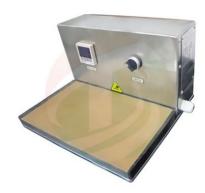

### Manual Hot Side Setting Machine

This device is mainly used for flexible packaging lithium batteries manual hot side setting process.

- Item No.:TOB-YXY-MHS
- Order(Moq):1set
- Payment:L/C,T/T,Western Union,
  Paypal
- Product Origin:China
- Shipping Port:XIAMEN
- Lead Time:7days

## Manual hot side setting machine

#### **Overview of functions**

- 1. This device is mainly used for flexible packaging lithium batteries manual hot side setting process;
- 2. Intelligent temperature control heating platform;
- 3. The machine is stable, controlled safe, reliable and easy to operate.

### **Technical parameters**

| Platform specifications (L * W) | 350x 250mm              |
|---------------------------------|-------------------------|
| Operating modes                 | manual control          |
| Configure Power                 | 220V / 50HZ, power: 2KW |
| Weight                          | About 30kg              |