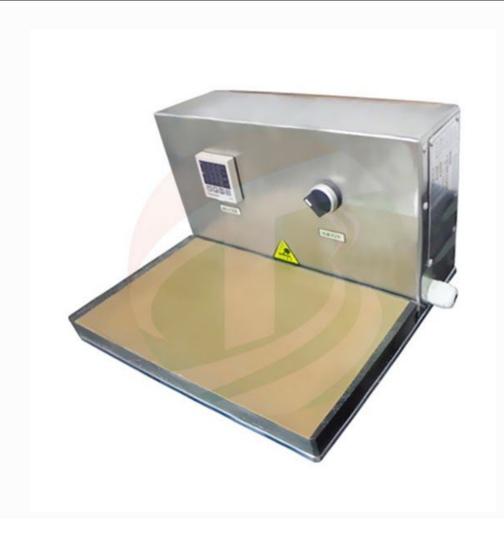

Western Union,
  Paypal
- Product Origin:China
- Shipping Port:XIAMEN
- Lead Time:7days

# **Product Detail**

## Manual hot side setting machine

### **SPECIFICATIONS**

#### **Overview of functions**

- 1. This device is mainly used for flexible packaging lithium batteries manual hot side setting process;
- 2. Intelligent temperature control heating platform;
- 3. The machine is stable, controlled safe, reliable and easy to operate.

### **Technical parameters**

| Platform specifications (L * W) | 350x 250mm              |
|---------------------------------|-------------------------|
| Operating modes                 | manual control          |
| Configure Power                 | 220V / 50HZ, power: 2KW |
| Weight                          | About 30kg              |

# PRODUCT DISPLAY