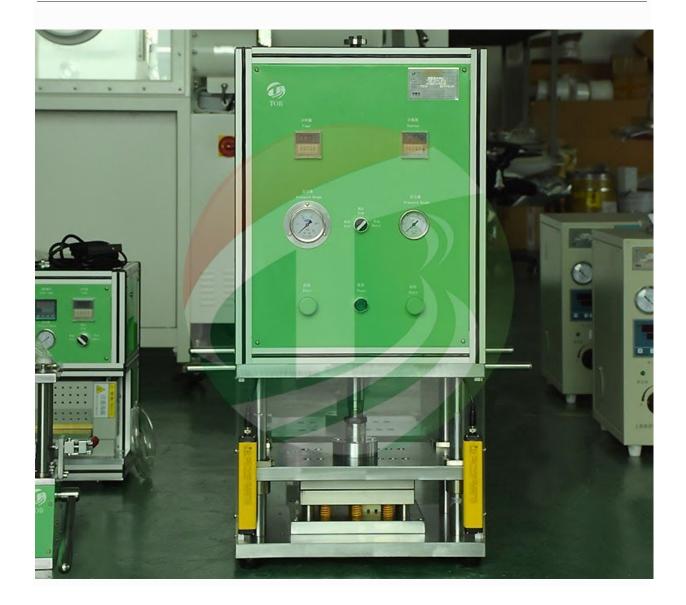

3 This lab aluminum laminated film pouch forming machine is designed with simple Spring mold with a smaller size, which is more suitable for lab research.

Main Feature:

Four guide column structures for smooth sliding up and down.

It is simple and quick to change the mold and adjust the stretching depth..

Compared with similar products, when use the same quality aluminum laminated film, this machine stretches deeper and more stable.

Precise mold design, no crow's feet and sag at each corner of the product after forming. Protected by light curtain and cover, safe to use;

Made of Japanese imported mold material and high-strength chrome steel and alloy aluminum, the surface is treated with environmentally friendly plating and baking finish; Exquisite appearance, sheet metal adopts three-dimensional geometric design, simple and beautiful.

Easy to operate, safe and reliable, small size