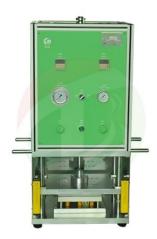

XIAMEN TOB NEW ENERGY TECHNOLOGY CO., LTD. Provide A Full Set Of Solutions For Battery Machines.

Lithium Pouch Cell Forming Machine

TOB-SCK300 Battery Pouch Forming Machine is used for lithium polymer battery/ pouch cell cup forming in the production line of making pouch cell batteries.

## SPECIFICATIONS

1 TOB-SCK300 Battery Pouch Forming Machine is used for lithium polymer battery/ pouch cell cup forming in the production line of making pouch cell batteries.

2 The machine is used to prepare polymer cases made of Aluminum Laminated Films.

Model TOB-SCK300 AC 220V, 50HZ Source voltage 100W Power One year limited warranty with lifetime support Warranty Suitable aluminum film size 300\*280mm(L\*W), customized, with punching depth ≤6mm Max. Cup Depth to Punch Single pit punching depth ≤6mm 100-200EA/H Output Output pressure **5**T 0.5-0.7MPa Air source 560\*420\*925mm Dimension(L\*W\*H) Weight About 250 kg Mold part Mold/core roughness: : 0.4(mirror reflection) Upper and lower die flatness: 0.02mm Core flatness: 0.02mm