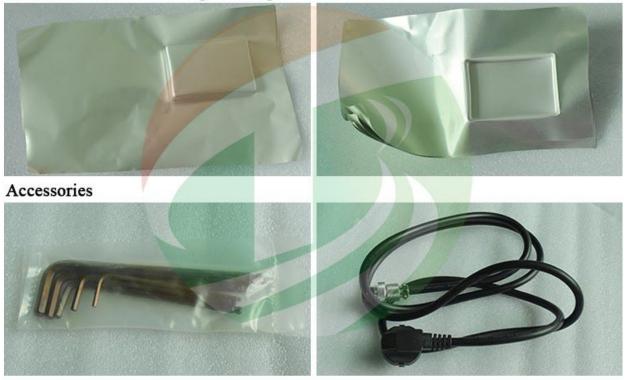

high-strength chrome steel and alloy aluminum, the surface is treated with environmentally friendly plating and baking finish; Exquisite appearance, sheet metal adopts three-dimensional geometric design, simple and beautiful.

Model TOB-SCK300 AC 220V, 50HZ Source voltage 100W Power One year limited warranty with lifetime support Warranty Suitable aluminum film size 300\*280mm(L\*W), customized, with punching depth ≤6mm Max. Cup Depth to Punch Single pit punching depth ≤6mm 100-200EA/H Output Output pressure **5**T 0.5-0.7MPa Air source 560\*420\*925mm Dimension(L\*W\*H) Weight About 250 kg Mold part Mold/core roughness: : 0.4(mirror reflection) Upper and lower die flatness: 0.02mm Core flatness: 0.02mm

Easy to operate, safe and reliable, small size



## Aluminum Pouch Punching Molding



PACKAGE