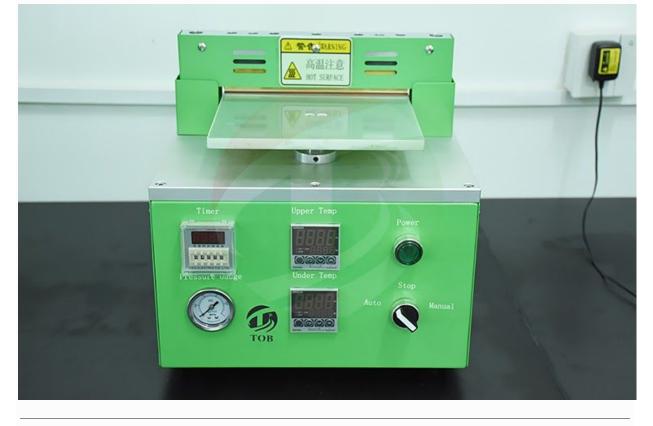

This pouch cell sealing machine is a new design of the TOB-SFZ-200 pouch cell top-side heat sealing machine. It has a better sealing effect and smaller size.

- Brand:TOB NEW ENERGY
- Item No.:TOB-SFZ-200
- Order(Moq):1set
- Payment:L/C,T/T,Western Union, Paypal
- Product Origin:China
- Shipping Port:XIAMEN
- Lead Time:7days

Product Detail Pouch Cell Top-side Battery Heat Sealing Machine

## SPECIFICATIONS

1 TOB-SFZ-200 Battery heat sealing machine is a compact heating sealer for sealing aluminum-laminated films during pouch cell (polymer Li-Ion cell) case preparation.
2 Thebattery heat sealing machineadopts soft sealing bar, The sealing is copper in bottom and aluminum and Silicone rubber piece on top. So it can be used for both top and side sealing for pouch cell.

3 It can prepare the pouch cell for the injection of electrolyte by sealing the side and top of the pouch cell with tab.

| Battery Heat Sealing Machine TOB-SFZ-200                       |
|----------------------------------------------------------------|
| 110/220V 50/60Hz Single Phase                                  |
| 600W                                                           |
| One Year limited warranty with lifetime support                |
| ≥ 6kg/cm2                                                      |
| Top sealing ≤200mm, Side sealing ≤200mm                        |
| 200mm, Customized                                              |
| 0.15-0.3mm                                                     |
| 6mm (Can be customized upon request without extra charger)     |
| 0.5- 0.7 MPa (0 - 99 psi) adjustable                           |
| RT-250°C, adjustable with controlling accuracy +/-2 °C         |
| 0-99s adjustable                                               |
| Soft sealing blade                                             |
| (Copper sealing blade with aluminum and Silicone rubber piece, |
| good for Al film case sealing and case with tab in between,    |
| suitable for both top sealing and side sealing)                |
| 310*240*340mm                                                  |
| 40kg                                                           |
| 350*280*380mm                                                  |
| 58kg                                                           |
|                                                                |