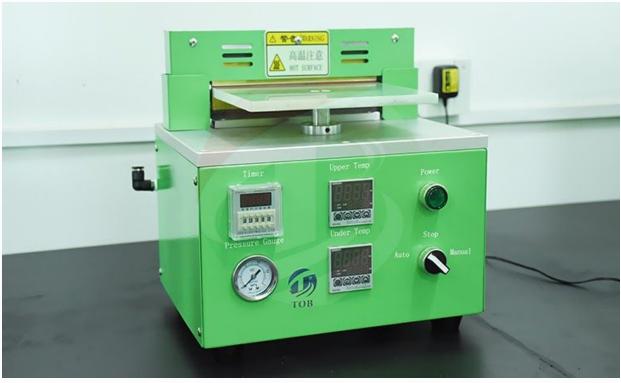

This pouch cell sealing machine is a new design of the TOB-SFZ-200 pouch cell top-side heat sealing machine. It has a better sealing effect and smaller size.

- Brand:TOB NEW ENERGY
- Item No.:TOB-SFZ-200
- Order(Moq):1set
- Payment:L/C,T/T,Western Union, Paypal
- Product Origin:China
- Shipping Port:XIAMEN
- Lead Time:7days

Product Detail Pouch Cell Top-side Battery Heat Sealing Machine

## SPECIFICATIONS

1 TOB-SFZ-200 Battery heat sealing machine is a compact heating sealer for sealing aluminum-laminated films during pouch cell (polymer Li-Ion cell) case preparation.
2 Thebattery heat sealing machineadopts soft sealing bar, The sealing is copper in bottom and aluminum and Silicone rubber piece on top. So it can be used for both top and side sealing for pouch cell.

3 It can prepare the pouch cell for the injection of electrolyte by sealing the side and top of the pouch cell with tab.

| Battery Heat Sealing Machine TOB-SFZ-200                       |
|----------------------------------------------------------------|
| 110/220V 50/60Hz Single Phase                                  |
| 600W                                                           |
| One Year limited warranty with lifetime support                |
| ≥ 6kg/cm2                                                      |
| Top sealing ≤200mm, Side sealing ≤200mm                        |
| 200mm, Customized                                              |
| 0.15-0.3mm                                                     |
| 6mm (Can be customized upon request without extra charger)     |
| 0.5- 0.7 MPa (0 - 99 psi) adjustable                           |
| RT-250°C, adjustable with controlling accuracy +/-2 °C         |
| 0-99s adjustable                                               |
| Soft sealing blade                                             |
| (Copper sealing blade with aluminum and Silicone rubber piece, |
| good for Al film case sealing and case with tab in between,    |
| suitable for both top sealing and side sealing)                |
| 310*240*340mm                                                  |
| 40kg                                                           |
| 350*280*380mm                                                  |
| 58kg                                                           |
|                                                                |