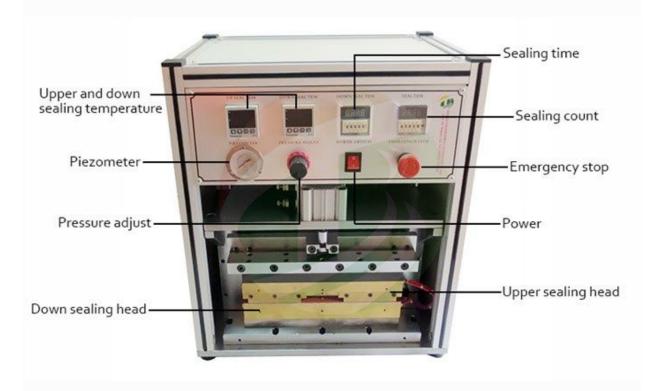

|
| Temperature control accuracy   | ±2°C                                            |
| Parallelism of upper and lower | 0.01mm                                          |
| sealing head                   |                                                 |
| Sealing stamp width            | 6mm(customized)                                 |
| Sealing stamp thickness        | 0.19-0.3mm                                      |
| Dimension                      | 355*470*540mm                                   |
| Weight                         | 73kg                                            |
| Shipping weight                | 90kg                                            |
| Shipping dimension             | 45*57*74cm                                      |



Battery sealing machine accessories - Heating tube, Relay, And Aluminum and Silicone plate



## English panel for battery sealing machine



## Explain for soft sealing method

|        |   |   |             |              | The second second |               |  |
|--------|---|---|-------------|--------------|-------------------|---------------|--|
|        | 0 | • | -           | -            | -                 | -             |  |
|        | U |   |             | 100          |                   | U.            |  |
|        |   |   | 1           |              | 1000              |               |  |
| +      |   |   | -           |              | 1                 |               |  |
| Copper |   |   | White is Al | uminum plate | Red is S          | ilicone plate |  |