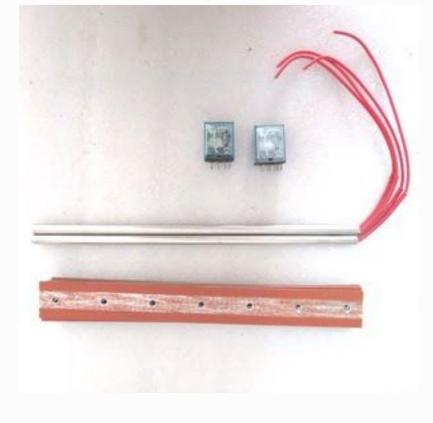

Battery sealing machine accessories - Heating tube, Relay, And Aluminum and Silicone plate