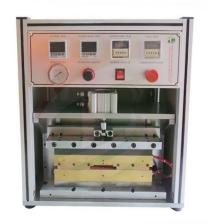

Top-Side Sealing

- TOB-JD-TSS-300 Battery Sealing Machine is a compact heating sealer for sealing aluminum-laminated films during pouch cell (polymer Li-Ion cell) case preparation with 300mm length sealing bar.
- Item No.:TOB-JD-TSS-300
- Order(Moq):1set
- Payment:L/C,T/T,Western Union, Paypal
- Product Origin:China
- Shipping Port:XIAMEN
- Lead Time:7days

## **Product Detail**

Lithium Battery Sealing Machine Used For Pouch/Case Top and Side Heating Sealing Adopts Soft Sealing Method

1 TOB-JD-TSS-300Battery Sealing Machineis a compact heating sealer for sealing aluminum-laminated films during pouch cell (polymer Li-lon cell) case preparation with 300mm length sealing bar.