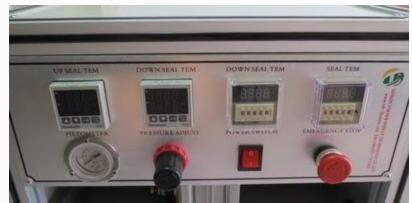

and lower | 0.01mm                                          |
| sealing head                   |                                                 |
| Sealing stamp width            | 6mm(customized)                                 |
| Sealing stamp thickness        | 0.19-0.3mm                                      |
| Dimension                      | 355*470*540mm                                   |
| Weight                         | 73kg                                            |
| Shipping weight                | 90kg                                            |
| Shipping dimension             | 45*57*74cm                                      |



Battery sealing machine accessories - Heating tube, Relay, And Aluminum and Silicone plate



## English panel for battery sealing machine



## Explain for soft sealing method

|        |   |   |             |              | The second second |               |  |
|--------|---|---|-------------|--------------|-------------------|---------------|--|
|        | 0 | • | -           | -            | -                 | -             |  |
|        | U |   |             | 100          |                   | U.            |  |
|        |   |   | 1           |              | 1000              |               |  |
| +      |   |   | -           |              | 1                 |               |  |
| Copper |   |   | White is Al | uminum plate | Red is S          | ilicone plate |  |