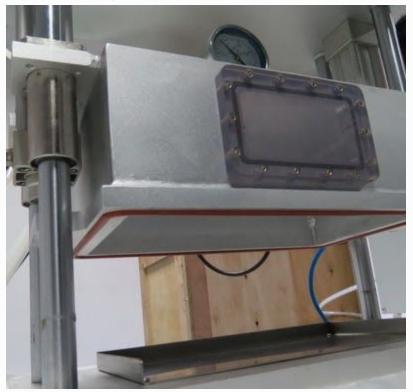

## PRODUCT DISPLAY

The electrolyte diffusion chamber needs work in the glove box, it has pipes to let the controller box outside the glove box and just vacuum standing box in glove box, first, it can save some space, second, it can also protect the controller box without electrolyte corrosion.