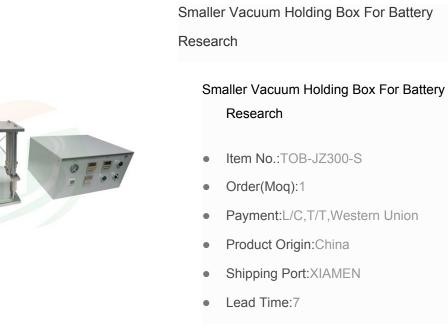

## Product Detail

Smaller Size Vacuum Holding Box For Lithium Battery Research And Producing

## SPECIFICATIONS

TOB-JZ300-S electrolyte diffusion chamber is specifically designed for professional Li-ion Battery Research. It is mainly used for removing air from the electrolyte after it's been injected into the polymer Li-ion cell/cylinder cell or after the formation for final sealing under a vacuumed condition. It is easy to operate and suitable for all types of batteries (especially soft bag battery and cylinder battery). Unique periods of vacuum control system allows electrolyte to thoroughly saturate the electrodes to ensure the best battery charging-discharging performance.

This smaller size is designed for laboratory research for working in small glove box with a smaller dimension.

| Model                         | Electrolyte Diffusion Chamber TOB-JZ300-S                                                 |
|-------------------------------|-------------------------------------------------------------------------------------------|
| Power Supply                  | 110-240 V, Single Phase 50/60Hz                                                           |
| Max. Power                    | 100W                                                                                      |
| Warranty                      | One year limited with life time support                                                   |
| Compress Air                  | 0.5-0.8Мра                                                                                |
| Inner Chamber Size            | 290*110*170mm, Can customize the size according to glove box size                         |
| (L*W*H)                       |                                                                                           |
| Chamber Body                  | 12mm thick Aluminum case with observation window                                          |
| Vacuum Level                  | Vacuum condition remains stable,                                                          |
|                               | vacuum degree and vacuum circulation times can be set independently                       |
|                               | Vacuum mode (once or twice) can be selected                                               |
|                               | Easy program setting for specific vacuum condition                                        |
|                               | Vacuum degree can up to -95kpa, with good sealing,                                        |
|                               | can guarantee 1 minute air leakage is not more than 0.01 MPa                              |
| Vacuum Condition<br>Hold Time | 0 - 9999 sec, adjustable                                                                  |
| Product Dimensions            | Vacuum Box: 430*230* 370mm                                                                |
| (L*W*H)                       | Control Unit: 470*450*250mm                                                               |
| Application Notes             | Please choose the vacuum pre-sealing machine and vacuum pump together for immediately use |

| Net Weight | 40 kg |
|------------|-------|
|            |       |