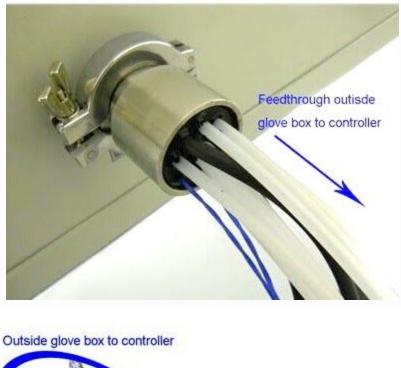

## PRODUCT DISPLAY

The electrolyte diffusion chamber needs work in the glove box, it has pipes to let the controller box outside the glove box and just vacuum standing box in glove box, first, it can save some space, second, it can also protect the controller box without electrolyte corrosion.