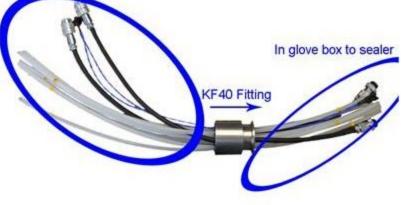

## PRODUCT DISPLAY

The electrolyte diffusion chamber needs work in the glove box, it has pipes to let the controller box outside the glove box and just vacuum standing box in glove box, first, it can save some space, second, it can also protect the controller box without electrolyte corrosion.