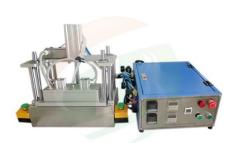

The battery pouch vacuum sealing machine TOB-JK-200 is mainly used for sealing aluminum-laminated case in glove box after injection of electrolyte into pouch Li-ion cell or after formation for final seal (polymer Li-lon cell).

## **Product Detail**

**Compact Battery Pouch Vacuum Sealing Machine Used For Lithium** Aluminum Film Vacuum Pre-sealing Before Electrolyte Filled And Final **Vacuum Seal After Formation** 

## **SPECIFICATIONS**

- 1 Thebattery pouch vacuum sealing machineTOB-JK-200 is mainly used forsealing aluminum-laminated casein glove box after injection of electrolyte into pouch Li-ion cell or after formation for final seal (polymer Li-lon cell).
- 2 The vacuum sealing machine is with sealing machine and control box separately design, When used for pre-sealing, the sealing unit can be used in the glove box.
- 3 For final sealing, it can be used for lab or small quantity producing, if with production line, Suggest use the vacuum sealing machine for final pouch. (The simple vacuum sealing machine TOB-SVS system, Or the Turntable type vacuum sealing machine TOB-TVS system)

| Model               | Vacuum pre-sealing machine TOB-JK-200                         |
|---------------------|---------------------------------------------------------------|
| Power Supply        | 110V-240V, selectable, Single Phase 50/60Hz                   |
| Power               | 1200W                                                         |
| Warranty            | One Year limited warranty with lifetime support               |
| Sealing Pressure    | Vacuum chamber lid and sealing die need to be drived          |
|                     | by compressed high purity inert gases with recommended 60 psi |
| Vacuum degree       | -90kpa-0, adjustable                                          |
| Sealing head length | 200mm, customize                                              |
| Sealing stamp width | 5mm, customized                                               |
| Sealing temperature | RT-250°C, adjustable with control accuracy of +/-2°C          |
| Heating Timer       | 0 - 99 seconds Adjustable                                     |
| Air supply          | 0.4-0.6MPa                                                    |
| Dimension(L*W*H)    | Sealing Unit : 600mm(L) x 300mm(W) x 500mm(H)                 |
|                     | Control Unit: 400mm(L) x 450mm(W) x 200mm(H)                  |
| Package dimension   | 660*600*590mm                                                 |
| Net weight          | Sealing machine : 45kg                                        |
|                     | Control box : 15kg                                            |
| Package weight      | 75kg                                                          |