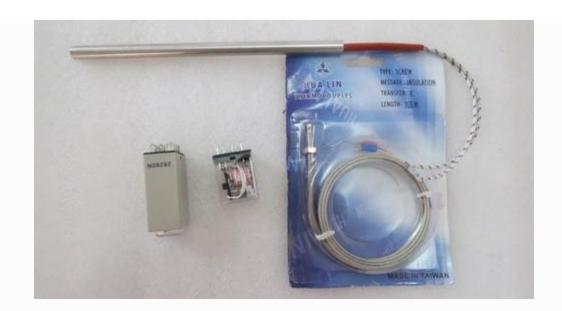

| Accessories parts | 1 piece heating pipe         |
|-------------------|------------------------------|
|                   | 3 meters seal components     |
|                   | 1 piece intermediate relay   |
|                   | 1 piece time relay           |
|                   | 1 customized power plug line |
|                   |                              |