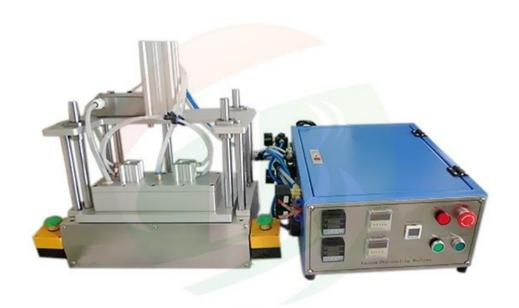

The battery pouch vacuum sealing machine TOB-JK-200 is mainly used for sealing aluminum-laminated case in glove box after injection of electrolyte into pouch Li-ion cell or after formation for final seal (polymer Li-lon cell).

## **Product Detail**

**Compact Battery Pouch Vacuum Sealing Machine Used For Lithium** Aluminum Film Vacuum Pre-sealing Before Electrolyte Filled And Final **Vacuum Seal After Formation** 

## **SPECIFICATIONS**

- 1 Thebattery pouch vacuum sealing machineTOB-JK-200 is mainly used forsealing aluminum-laminated casein glove box after injection of electrolyte into pouch Li-ion cell or after formation for final seal (polymer Li-lon cell).
- 2 The vacuum sealing machine is with sealing machine and control box separately design, When used for pre-sealing, the sealing unit can be used in the glove box.
- 3 For final sealing, it can be used for lab or small quantity producing, if with production line, Suggest use the vacuum sealing machine for final pouch. (The simple vacuum sealing machine TOB-SVS system, Or the Turntable type vacuum sealing machine TOB-TVS system)

| Model               | Vacuum pre-sealing machine TOB-JK-200                         |
|---------------------|---------------------------------------------------------------|
| Power Supply        | 110V-240V, selectable, Single Phase 50/60Hz                   |
| Power               | 1200W                                                         |
| Warranty            | One Year limited warranty with lifetime support               |
| Sealing Pressure    | Vacuum chamber lid and sealing die need to be drived          |
|                     | by compressed high purity inert gases with recommended 60 psi |
| Vacuum degree       | -90kpa-0, adjustable                                          |
| Sealing head length | 200mm, customize                                              |
| Sealing stamp width | 5mm, customized                                               |
| Sealing temperature | RT-250°C, adjustable with control accuracy of +/-2°C          |
| Heating Timer       | 0 - 99 seconds Adjustable                                     |
| Air supply          | 0.4-0.6MPa                                                    |
| Dimension(L*W*H)    | Sealing Unit : 600mm(L) x 300mm(W) x 500mm(H)                 |
|                     | Control Unit: 400mm(L) x 450mm(W) x 200mm(H)                  |
| Package dimension   | 660*600*590mm                                                 |
| Net weight          | Sealing machine : 45kg                                        |
|                     | Control box : 15kg                                            |
| Package weight      | 75kg                                                          |