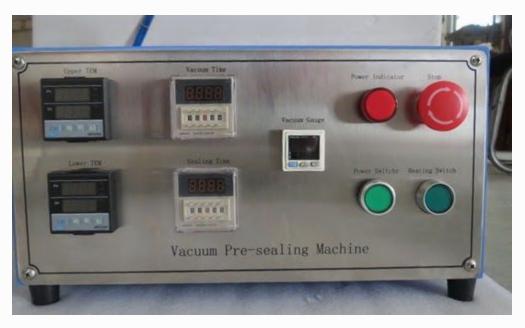

| Model               | Vacuum pre-sealing machine TOB-JK-200                         |
|---------------------|---------------------------------------------------------------|
| Power Supply        | 110V-240V, selectable, Single Phase 50/60Hz                   |
| Power               | 1200W                                                         |
| Warranty            | One Year limited warranty with lifetime support               |
| Sealing Pressure    | Vacuum chamber lid and sealing die need to be drived          |
|                     | by compressed high purity inert gases with recommended 60 psi |
| Vacuum degree       | -90kpa-0, adjustable                                          |
| Sealing head length | 200mm, customize                                              |
| Sealing stamp width | 5mm, customized                                               |
| Sealing temperature | RT-250°C, adjustable with control accuracy of +/-2°C          |
| Heating Timer       | 0 - 99 seconds Adjustable                                     |
| Air supply          | 0.4-0.6MPa                                                    |
| Dimension(L*W*H)    | Sealing Unit : 600mm(L) x 300mm(W) x 500mm(H)                 |
|                     | Control Unit: 400mm(L) x 450mm(W) x 200mm(H)                  |
| Package dimension   | 660*600*590mm                                                 |
| Net weight          | Sealing machine : 45kg                                        |
|                     | Control box : 15kg                                            |
| Package weight      | 75kg                                                          |