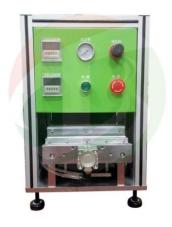

## Product Detail 200mm Pneumatic Battery Edge Folding Machine For Lab Pouch Cell

It's used for lithium battery case edge folding forming. Features:

1 Folding width can be adjusted for different battery.

2 Air pressure, speed can be adjusted.

3 Adopted foot switch, Reliable, convenient and quick

4 Small size, simple operation

| Model                | Battery edge folding machine TOB-LB-ZB200 |
|----------------------|-------------------------------------------|
| Folding width        | Adjustable                                |
| Working speed        | 300times/h                                |
| Folding blade length | 200mm                                     |
| Folding width        | More than 1 mm                            |
| Power supply         | AC220V/50Hz                               |
| Air pressure         | 0.5~0.8Mpa                                |
| Dimension (L*W*H)    | 320*300*420mm                             |