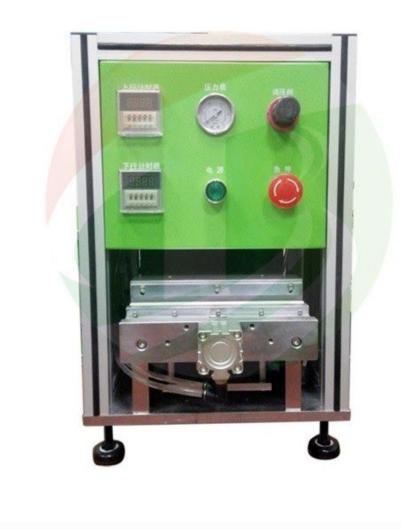

## Product Detail 200mm Pneumatic Battery Edge Folding Machine For Lab Pouch Cell

It's used for lithium battery case edge folding forming. Features:

1 Folding width can be adjusted for different battery.

2 Air pressure, speed can be adjusted.

3 Adopted foot switch, Reliable, convenient and quick

4 Small size, simple operation

| Model                | Battery edge folding machine TOB-LB-ZB200 |
|----------------------|-------------------------------------------|
| Folding width        | Adjustable                                |
| Working speed        | 300times/h                                |
| Folding blade length | 200mm                                     |
| Folding width        | More than 1 mm                            |
| Power supply         | AC220V/50Hz                               |
| Air pressure         | 0.5~0.8Mpa                                |
| Dimension (L*W*H)    | 320*300*420mm                             |