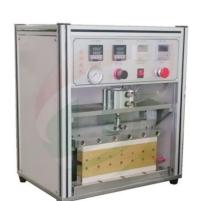

# **Product Detail**

Manual Press Machine For Lithium Polymer Battery Pouch Edge Press

# Battery edge Press machine is mainly used for lithium polymer battery pouch edge hot press after folding

| Battery Sealing Machine TOB-JD-YB30             |
|-------------------------------------------------|
| AC110V-240V, Customized                         |
| 500W                                            |
| One Year limited warranty with lifetime support |
| 300mm                                           |
| 0-250°C                                         |
| ±2°C                                            |
| 355*570*540mm                                   |
| 73kg                                            |
|                                                 |