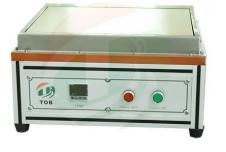

## Product Detail

Manual Hotting Machine For Lithium Polymer Battery Pouch Edge Ironing

1 Battery edge hotting machine is mainly used for lithium polymer battery pouch edge ironing press after pouch folding in order to get good appearance for the battery and avoid damage by the sharp edge.

2 TOB-JD-TB System manual hotting machine has a constant temperature auto control function, It is mainly used for lithium polymer battery research and production line.

| Model                        | TOB-JD-TB30                                     |      |               |
|------------------------------|-------------------------------------------------|------|---------------|
| Voltage supply               | AC110V/220V, 50/60HZ                            |      |               |
| Power                        | 150W                                            | 300W |               |
| Warranty                     | One year limited warranty with lifetime support |      |               |
| Edge hotting press<br>length | 200mm                                           |      | 300mm         |
| Speed                        | 600 times/H                                     |      |               |
| Air supply                   | 0.6-0.8MPa                                      |      |               |
| Dimension (L*W*H)            | 300*300*460mm                                   |      | 400*350*460mm |
| Weight                       | 30kg                                            |      | 45kg          |
| Product Display              |                                                 |      |               |