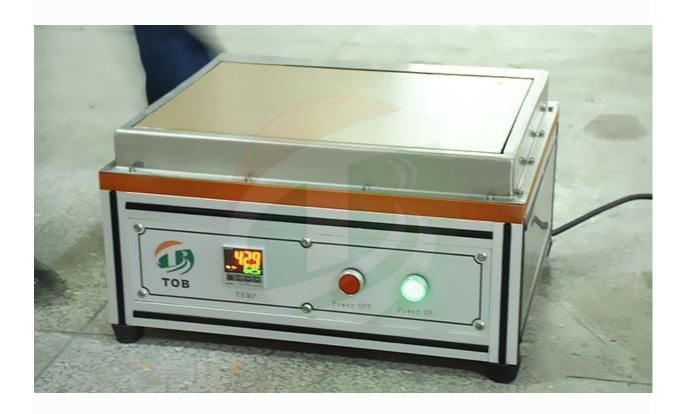

## Product Detail

Manual Hotting Machine For Lithium Polymer Battery Pouch Edge Ironing

1 Battery edge hotting machine is mainly used for lithium polymer battery pouch edge ironing press after pouch folding in order to get good appearance for the battery and avoid damage by the sharp edge.

2 TOB-JD-TB System manual hotting machine has a constant temperature auto control function, It is mainly used for lithium polymer battery research and production line.

| Model                        | TOB-JD-TB30                                     |      |               |
|------------------------------|-------------------------------------------------|------|---------------|
| Voltage supply               | AC110V/220V, 50/60HZ                            |      |               |
| Power                        | 150W                                            | 300W |               |
| Warranty                     | One year limited warranty with lifetime support |      |               |
| Edge hotting press<br>length | 200mm                                           |      | 300mm         |
| Speed                        | 600 times/H                                     |      |               |
| Air supply                   | 0.6-0.8MPa                                      |      |               |
| Dimension (L*W*H)            | 300*300*460mm                                   |      | 400*350*460mm |
| Weight                       | 30kg                                            |      | 45kg          |
| Product Display              |                                                 |      |               |