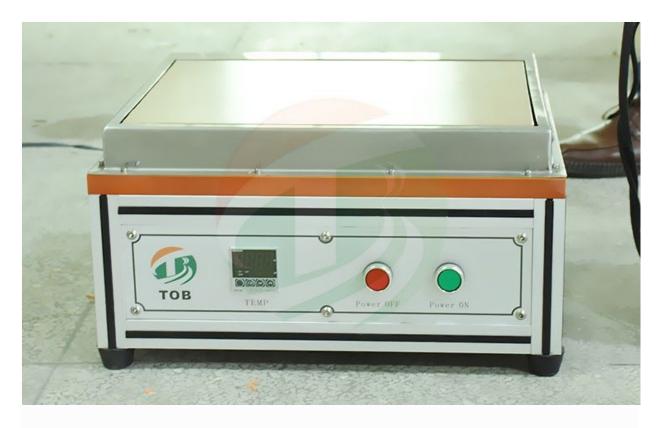

## Product Detail

Manual Hotting Machine For Lithium Polymer Battery Pouch Edge Ironing

1 Battery edge hotting machine is mainly used for lithium polymer battery pouch edge ironing press after pouch folding in order to get good appearance for the battery and avoid damage by the sharp edge.

2 TOB-JD-TB System manual hotting machine has a constant temperature auto control function, It is mainly used for lithium polymer battery research and production line.

| Model                        | TOB-JD-TB30                                     |      |               |
|------------------------------|-------------------------------------------------|------|---------------|
| Voltage supply               | AC110V/220V, 50/60HZ                            |      |               |
| Power                        | 150W                                            | 300W |               |
| Warranty                     | One year limited warranty with lifetime support |      |               |
| Edge hotting press<br>length | 200mm                                           |      | 300mm         |
| Speed                        | 600 times/H                                     |      |               |
| Air supply                   | 0.6-0.8MPa                                      |      |               |
| Dimension (L*W*H)            | 300*300*460mm                                   |      | 400*350*460mm |
| Weight                       | 30kg                                            |      | 45kg          |
| Product Display              |                                                 |      |               |