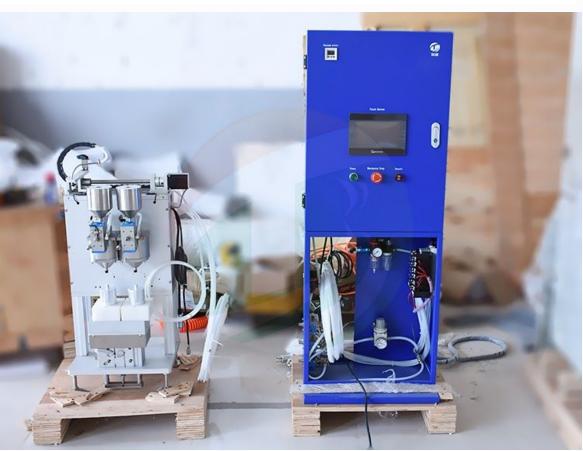

n     | Single face 2 stations                                                                       |
| Filling accuracy    | ±2%, 0~250ml adjustment                                                                      |
| Vacuum              | Vacuum pressure is maintained above -98KPa during injection(vacuum pump provide by yourself) |
| Nitrogen            | ≥0.4MPa                                                                                      |
| Voltage             | AC220V                                                                                       |
| Power               | 1.5KW                                                                                        |

The key parts are made of stainless steel corrosion resistant materials.

### **PRODUCT DISPLAY**