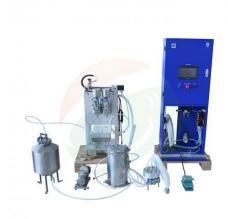

## Threaded Cylindrical Supercapacitor Vacuum Electrolyte Filling Machine

Suitable for electrolyte injection process of supercapacitors, electrolyte absorption is consistent, reliable and complete.

- Brand:TOB NEW ENERGY
- Item No.:TOB-ZY60B
- Order(Moq):1set
- Payment:L/C,T/T,Western Union,Paypal
- Product Origin:China
- Shipping Port:XIAMEN

## **Product Detail**

# **Threaded Cylindrical Supercapacitor Vacuum Electrolyte Filling Machine**

#### **SPECIFICATIONS**

#### Main features

- \* High measurement accuracy and repeatability;
- \*Injecting liquid after vacuum pumping, Then vacuum after injection, such alternating operation standing method, high efficiency, accurate accuracy, convenient and reliable operation;
- \*2 stations can choose one station operation without mutual inte