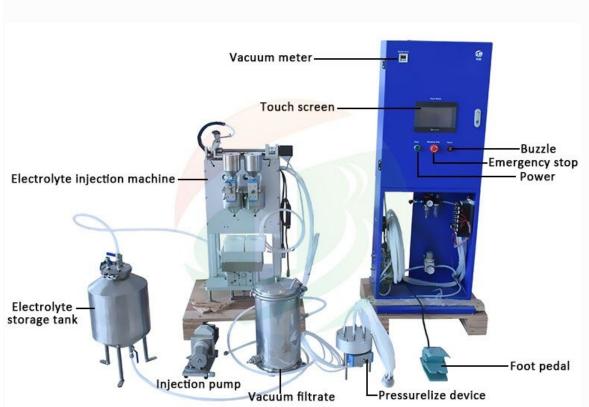

ion     | Single face 2 stations                                                                       |
| Filling accuracy    | ±2%, 0~250ml adjustment                                                                      |
| Vacuum              | Vacuum pressure is maintained above -98KPa during injection(vacuum pump provide by yourself) |
| Nitrogen            | ≥0.4MPa                                                                                      |
| Voltage             | AC220V                                                                                       |
| Power               | 1.5KW                                                                                        |

The key parts are made of stainless steel corrosion resistant materials.

### **PRODUCT DISPLAY**