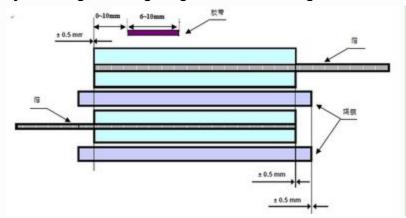

6) Finished battery core Degree of edge alignment as following

7) Winding mode as following

## For materials

| Material | Feeding | Length | Width  |     | Thickness |    | Max outside | Inner    |
|----------|---------|--------|--------|-----|-----------|----|-------------|----------|
|          | mode    |        |        |     |           |    | diameter    | diameter |
|          |         | (mm)   | (mm)   |     | (um)      |    |             |          |
|          |         |        |        |     |           |    | (mm)        | (mm)     |
|          |         |        |        |     |           |    |             |          |
| Electro  | Roller  | 600~   | 80-160 | ±0. | 100~32    | ±1 | 400         | 75.8     |
| de       |         | 6000   |        | 1   | 0         | 0  |             |          |
|          |         |        |        |     |           |    |             |          |
| Separat  | Rollers |        | 80 —   | ±0. | 16~50     | ±4 | 350         | 75.8     |
| or       |         |        | 160    | 1   |           |    |             |          |
|          |         |        |        |     |           |    |             |          |