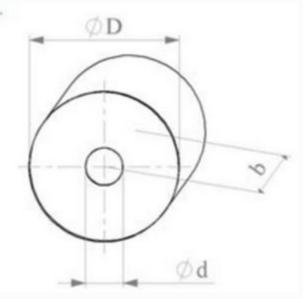

## **SPECIFICATIONS**

- 1 This machine isfull automatic winding machineused for Capacitor and Cylinder Battery Winding machine.
- 2 The total winding process is full automatically.
- 1) Finished battery core outside diameter :  $D=\phi25-\phi70$ mm with tolerance  $\pm0.8\%$ .
- 2) Winding blade diameter :  $\phi$ 8- $\phi$ 20mm(standard d =  $\phi$ 8 mm)

- 3) Winding length : 1000-6000mm
- 4) Finished battery core height: b=100-170mm
- 5) Termination of the protective tape: 1.1-2cycle, adjustable, stick position adjustable,

Overlapping length: 50-360 mm