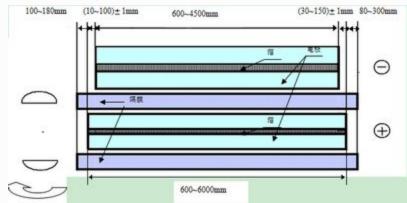

6) Finished battery core Degree of edge alignment as following

7) Winding mode as following

## For materials

| Material | Feeding | Length | Width  |     | Thickness |    | Max outside | Inner    |
|----------|---------|--------|--------|-----|-----------|----|-------------|----------|
|          | mode    |        |        |     |           |    | diameter    | diameter |
|          |         | (mm)   | (mm)   |     | (um)      |    |             |          |
|          |         |        |        |     |           |    | (mm)        | (mm)     |
|          |         |        |        |     |           |    |             |          |
| Electro  | Roller  | 600~   | 80-160 | ±0. | 100~32    | ±1 | 400         | 75.8     |
| de       |         | 6000   |        | 1   | 0         | 0  |             |          |
|          |         |        |        |     |           |    |             |          |
| Separat  | Rollers |        | 80 —   | ±0. | 16~50     | ±4 | 350         | 75.8     |
| or       |         |        | 160    | 1   |           |    |             |          |
|          |         |        |        |     |           |    |             |          |