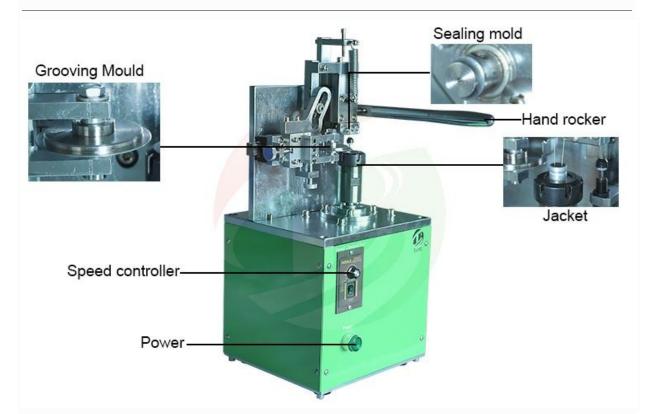

## SPECIFICATIONS

1. The TOB-GCFK20 is suitable for small aluminum case supercapacitor grooving and sealing.

Main feature:

The clamp fixes the supercapacitor automatically, stable and without sloshing, high centering concentricity, uniform spinning seal.

The grooving cutter is made of imported material with high hardness and long service life. High-precision guide rail feed, high sealing accuracy and with stable size. Do grooving and sealing at the same time, high efficiency Appearance geometric design, exquisite and beautiful, easy to operate

## PRODUCT DISPLAY