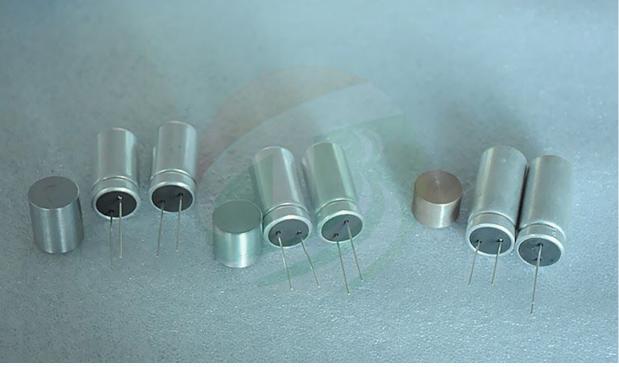

## Product Detail

Laboratory Aluminum Case Supercapacitor Grooving And Sealing Machine

## PRODUCT DISPLAY