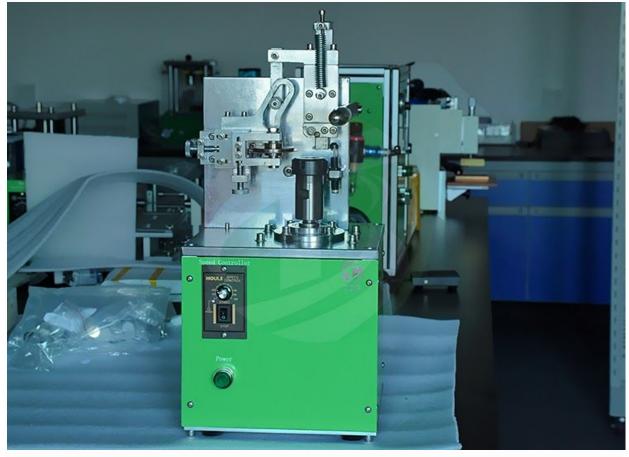

grooving process | Sealing and grooving process doing at the same time                           |
| Service life                 | The normal service life of tooling molds is to reach more than 500,000 times. |
| Utilization rate             | 98%                                                                           |
| Voltage source               | 220V/50HZ                                                                     |
| Power                        | 0.2KW                                                                         |
| Demension                    | L260mm *W500mm *H 570mm(500mm width is including hand rock)                   |
| Weight                       | About34.5kg                                                                   |

## PRODUCT DISPLAY