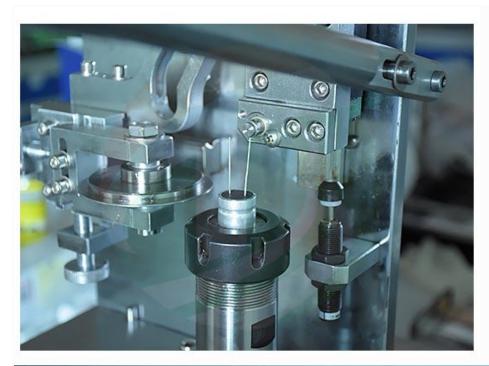

ooving process | Sealing and grooving process doing at the same time                           |
| Service life                 | The normal service life of tooling molds is to reach more than 500,000 times. |
| Utilization rate             | 98%                                                                           |
| Voltage source               | 220V/50HZ                                                                     |
| Power                        | 0.2KW                                                                         |
| Demension                    | L260mm *W500mm *H 570mm(500mm width is including hand rock)                   |
| Weight                       | About34.5kg                                                                   |

## PRODUCT DISPLAY