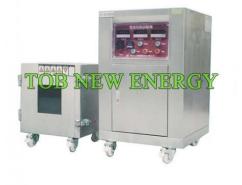

## Battery Short Circuit Testing Machine

- Item No.:TOB-BE-1000A
- Order(Moq):1
- Payment:L/C,T/T,Western Union
- Product Origin:China
- Shipping Port:XIAMEN
- Lead Time:7

## Product Detail

Battery short circuit testing machine For Lithium Battery Safety Performance Testing

| Туре                     | TOB-BE-1000A                    |
|--------------------------|---------------------------------|
| Short circuit current    | 500A 、1000A can be choose       |
| DC Response Time         | ≤5us                            |
| Device resistance        | ≤5MOhm, can customized          |
| Remote distance          | 7m No solid obstacle            |
| Short circuit time       | 1~9999s or 1M~99H59M can be set |
| Dimension                | W650*D730*H970mm                |
| Explosion-proof box size | W500*D500*H500mm, thickness:5mm |
| Power supply             | AC220V 50HZ                     |
| Power                    | 1.0KW                           |
| Weight                   | About 180Kg                     |