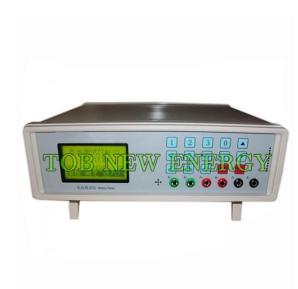

Battery Pack Test Equipment For 1-2 Series Battery

1 TOB-W602 Battery Pack Test Equipment is a Battery comprehensive tester can test voltage within 10V, internal resistance within 1000 m $\Omega$ lithium batteries, polymer batteries, LFP battery, Ni-MH batteries, Ni-Cd batteries and other kinds of rechargeable battery and battery pack. It can also test steel shell, aluminum shell, flexible packaging, batteries and many types of disposable batteries. (Mobile phone batteries, walkie-talkie batteries, digital products batteries, miner's lamp, lithium battery, 18650 battery, two series of battery pack, many series of nickel metal hydride, nickel cadmium battery, etc) 2 Battery testing function includes Battery voltage, load voltage (differential pressure), internal resistance, charging function, over discharge current, short circuit protection, thermal resistance, short circuit protection recovery function and capacity test. 3 Can also choose the model that can connect with the computer

### **SPECIFICATIONS**

- 1 TOB-W602Battery Pack Test Equipmentis a Battery comprehensive tester can test voltage within 10V, internal resistance within 1000 m $\Omega$  lithium batteries, polymer batteries,LFP battery,Ni-MH batteries,Ni-Cd batteries and other kinds of rechargeable battery and battery pack. It can also test steel shell, aluminum shell, flexible packaging, batteries and many types of disposable batteries. (Mobile phone batteries, walkie-talkie batteries, digital products batteries, miner's lamp, lithium battery, 18650 battery, two series of battery pack, many series of nickel metal hydride, nickel cadmium battery, etc)
- 2 Battery testing function includes Battery voltage, load voltage (differential pressure), internal resistance, charging function, over discharge current, short circuit protection, thermal resistance, short circuit protection recovery function and capacity test.