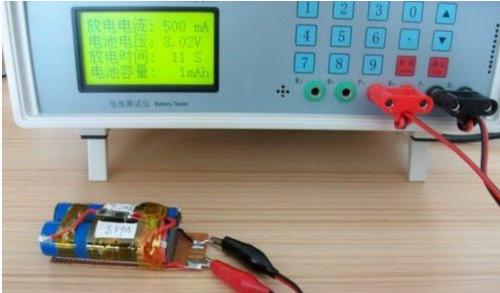

Battery Pack Test Equipment For 1-2 Series Battery

1 TOB-W602 Battery Pack Test Equipment is a Battery comprehensive tester can test voltage within 10V, internal resistance within 1000 m $\Omega$ lithium batteries, polymer batteries, LFP battery, Ni-MH batteries, Ni-Cd batteries and other kinds of rechargeable battery and battery pack. It can also test steel shell, aluminum shell, flexible packaging, batteries and many types of disposable batteries. (Mobile phone batteries, walkie-talkie batteries, digital products batteries, miner's lamp, lithium battery, 18650 battery, two series of battery pack, many series of nickel metal hydride, nickel cadmium battery, etc) 2 Battery testing function includes Battery voltage, load voltage (differential pressure), internal resistance, charging function, over discharge current, short circuit protection, thermal resistance, short circuit protection recovery function and capacity test. 3 Can also choose the model that can connect with the computer

### **SPECIFICATIONS**

- 1 TOB-W602Battery Pack Test Equipmentis a Battery comprehensive tester can test voltage within 10V, internal resistance within 1000 m $\Omega$  lithium batteries, polymer batteries,LFP battery,Ni-MH batteries,Ni-Cd batteries and other kinds of rechargeable battery and battery pack. It can also test steel shell, aluminum shell, flexible packaging, batteries and many types of disposable batteries. (Mobile phone batteries, walkie-talkie batteries, digital products batteries, miner's lamp, lithium battery, 18650 battery, two series of battery pack, many series of nickel metal hydride, nickel cadmium battery, etc)
- 2 Battery testing function includes Battery voltage, load voltage (differential pressure), internal resistance, charging function, over discharge current, short circuit protection, thermal resistance, short circuit protection recovery function and capacity test.

## REFERENCE PICTURES