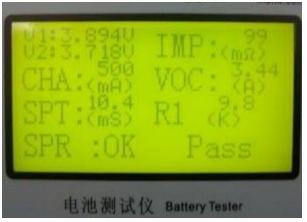

### **SPECIFICATIONS**

- 1 TOB-W602Battery Pack Test Equipmentis a Battery comprehensive tester can test voltage within 10V, internal resistance within 1000 m $\Omega$  lithium batteries, polymer batteries,LFP battery,Ni-MH batteries,Ni-Cd batteries and other kinds of rechargeable battery and battery pack. It can also test steel shell, aluminum shell, flexible packaging, batteries and many types of disposable batteries. (Mobile phone batteries, walkie-talkie batteries, digital products batteries, miner's lamp, lithium battery, 18650 battery, two series of battery pack, many series of nickel metal hydride, nickel cadmium battery, etc)
- 2 Battery testing function includes Battery voltage, load voltage (differential pressure), internal resistance, charging function, over discharge current, short circuit protection, thermal resistance, short circuit protection recovery function and capacity test.

3 Can also choose the model that can connect with the computer

| Model                          | 1-2 Series Battery Pack Test Equipment TOB-W602 |            |          |  |
|--------------------------------|-------------------------------------------------|------------|----------|--|
| Source voltage                 | AC110V/220V, 50/60HZ                            |            |          |  |
| Power                          | 10-50W                                          |            |          |  |
| Warranty                       | One Year limited warranty with lifetime support |            |          |  |
| Dimension (L*W*H)              | 290mm(L)*270mm(W)*100mm(H)                      |            |          |  |
| Weight                         | 4kg                                             |            |          |  |
| Function                       | Range                                           | Resolution | Accuracy |  |
|                                | 0—5 V                                           | 0.001V     | 0.2% + 3 |  |
| Voltage test (V1)              | 0—10 V                                          | 0.01V      | 0.3% + 5 |  |
| Charging (CHA)                 | 50—2000mAh                                      | 1mA        | 2% + 3   |  |
| Discharging                    | 50—200mAh                                       | 1mA        | 1% + 5   |  |
| Over discharging current (OVC) | 0—20 A                                          | 0.01A      | 2% + 3   |  |
| Internal Impedance (IMP)       | 0—999 mΩ                                        | 1mΩ        | ±1mΩ     |  |
| Short-circuit protection (SPT) | 0—99.9 mS                                       | 0.1mS      | 2% + 3   |  |

| Thermistor (R1/R2) | 0—999.9 kΩ | 0.1kΩ | 2% + 3 |
|--------------------|------------|-------|--------|
| Capacity           | 0—9999 mAH | 1mAH  | 3%     |