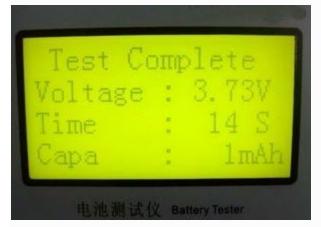

### **SPECIFICATIONS**

- 1 TOB-W602Battery Pack Test Equipmentis a Battery comprehensive tester can test voltage within 10V, internal resistance within 1000 m $\Omega$  lithium batteries, polymer batteries,LFP battery,Ni-MH batteries,Ni-Cd batteries and other kinds of rechargeable battery and battery pack. It can also test steel shell, aluminum shell, flexible packaging, batteries and many types of disposable batteries. (Mobile phone batteries, walkie-talkie batteries, digital products batteries, miner's lamp, lithium battery, 18650 battery, two series of battery pack, many series of nickel metal hydride, nickel cadmium battery, etc)
- 2 Battery testing function includes Battery voltage, load voltage (differential pressure), internal resistance, charging function, over discharge current, short circuit protection, thermal resistance, short circuit protection recovery function and capacity test.

3 Can also choose the model that can connect with the computer

| Model                          | 1-2 Series Battery Pack Test Equipment TOB-W602 |            |          |  |
|--------------------------------|-------------------------------------------------|------------|----------|--|
| Source voltage                 | AC110V/220V, 50/60HZ                            |            |          |  |
| Power                          | 10-50W                                          |            |          |  |
| Warranty                       | One Year limited warranty with lifetime support |            |          |  |
| Dimension (L*W*H)              | 290mm(L)*270mm(W)*100mm(H)                      |            |          |  |
| Weight                         | 4kg                                             |            |          |  |
| Function                       | Range                                           | Resolution | Accuracy |  |
|                                | 0—5 V                                           | 0.001V     | 0.2% + 3 |  |
| Voltage test (V1)              | 0—10 V                                          | 0.01V      | 0.3% + 5 |  |
| Charging (CHA)                 | 50—2000mAh                                      | 1mA        | 2% + 3   |  |
| Discharging                    | 50—200mAh                                       | 1mA        | 1% + 5   |  |
| Over discharging current (OVC) | 0—20 A                                          | 0.01A      | 2% + 3   |  |
| Internal Impedance (IMP)       | 0—999 mΩ                                        | 1mΩ        | ±1mΩ     |  |
| Short-circuit protection (SPT) | 0—99.9 mS                                       | 0.1mS      | 2% + 3   |  |

| Thermistor (R1/R2) | 0—999.9 kΩ | 0.1kΩ | 2% + 3 |
|--------------------|------------|-------|--------|
| Capacity           | 0—9999 mAH | 1mAH  | 3%     |