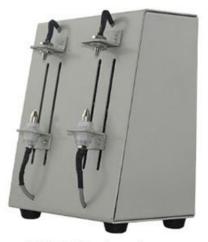

## Product Detail 0-120V Smart battery impedance test equipment

# For Alkaline batteries, lead-acid batteries, lithium ion battery, button battery and supercapacitor ESR Testing

TOB-AT526 is a new design battery tester with high precision and stability. Adopt high performance ARM microprocessor control.3.5 inch LCD English display, With more sample operation.it's a high performance intelligent instruments that widely used in contact resistance, battery voltage and battery resistance test.New improved sampling circuit, can measure any kind of battery.

| Model                    | TOB-AT526                                                                                                                                                 |
|--------------------------|-----------------------------------------------------------------------------------------------------------------------------------------------------------|
| Test<br>parameter<br>s   | AC resistance, DC voltage                                                                                                                                 |
| Basic<br>accuracy        | Resistance: 0.2%<br>Voltage: 0.01%                                                                                                                        |
| Measuring<br>range       | Resistance: 0.001mΩ ~33.000kΩ<br>voltage: 0.00001V~120.000VDC                                                                                             |
| Signal source            | AC 1kHz, test current: <150ma                                                                                                                             |
| Range                    | Seven range auto and manual                                                                                                                               |
| Test speed               | 145 times/second, 30 times/second, 10 times /second,<br>1 times/second                                                                                    |
| Display<br>results       | Direct reading,ΔABS,Δ%,θ,to sorting results                                                                                                               |
| Correction               | Full range short circuit reset                                                                                                                            |
| Comparato<br>r           | Optional 18 sorting RHI/RNG/RLO output VHI/VNG/VLO outputThe absolute value of tolerance ±TOL Sorting percentage tolerance TOL sorting Sequential sorting |
| Trigger                  | Internal trigger, manual trigger, external trigger and remote trigger                                                                                     |
| Interface                | RS-232C interface handler interface (PLC interface)                                                                                                       |
| power<br>requireme<br>nt | Voltage: 195vac ~ 245vac frequency: 50Hz power: maximum 15va                                                                                              |
| Size and weight          | External dimensions (mm):264 (W) x107 (high) x350 (deep) weight: 4kg                                                                                      |
| Appendix                 | ATL502 Kelvin test line,ATL108/ RS232 interface cable                                                                                                     |