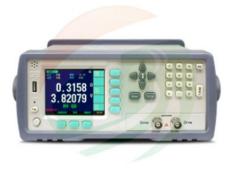

## Product Detail 0-120V Smart battery impedance test equipment

# For Alkaline batteries, lead-acid batteries, lithium ion battery, button battery and supercapacitor ESR Testing

TOB-AT526 is a new design battery tester with high precision and stability. Adopt high performance ARM microprocessor control.3.5 inch LCD English display, With more sample operation.it's a high performance intelligent instruments that widely used in contact resistance, battery voltage and battery resistance test.New improved sampling circuit, can measure any kind of battery.

| Model                    | TOB-AT526                                                                                                                                                 |
|--------------------------|-----------------------------------------------------------------------------------------------------------------------------------------------------------|
| Test<br>parameter<br>s   | AC resistance, DC voltage                                                                                                                                 |
| Basic<br>accuracy        | Resistance: 0.2%<br>Voltage: 0.01%                                                                                                                        |
| Measuring<br>range       | Resistance: 0.001mΩ ~33.000kΩ<br>voltage: 0.00001V~120.000VDC                                                                                             |
| Signal source            | AC 1kHz, test current: <150ma                                                                                                                             |
| Range                    | Seven range auto and manual                                                                                                                               |
| Test speed               | 145 times/second, 30 times/second, 10 times /second,<br>1 times/second                                                                                    |
| Display<br>results       | Direct reading,ΔABS,Δ%,θ,to sorting results                                                                                                               |
| Correction               | Full range short circuit reset                                                                                                                            |
| Comparato<br>r           | Optional 18 sorting RHI/RNG/RLO output VHI/VNG/VLO outputThe absolute value of tolerance ±TOL Sorting percentage tolerance TOL sorting Sequential sorting |
| Trigger                  | Internal trigger, manual trigger, external trigger and remote trigger                                                                                     |
| Interface                | RS-232C interface handler interface (PLC interface)                                                                                                       |
| power<br>requireme<br>nt | Voltage: 195vac ~ 245vac frequency: 50Hz power: maximum 15va                                                                                              |
| Size and weight          | External dimensions (mm):264 (W) x107 (high) x350 (deep) weight: 4kg                                                                                      |
| Appendix                 | ATL502 Kelvin test line,ATL108/ RS232 interface cable                                                                                                     |