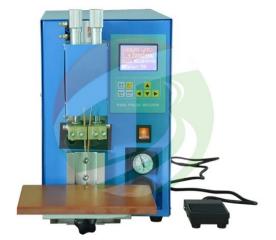

## **Product Detail**

0.05-0.25mm thickness Pneumatic Welding Machine for 18650 Cylinder Cell Welder

## SPECIFICATIONS

Dual pulse welding:

This TOB-PS250 Spot welding machine mainly used for 18650 battery pack tab welding, it can weld Nickel tab thickness from 0.05-0.25mm. You can also choose our other model according to your tab Thickness.

| Model                             | TOB-PS250                                               |
|-----------------------------------|---------------------------------------------------------|
| Power                             | 15KVA                                                   |
| secondary side of welding current | 3000A                                                   |
| Secondary no-load voltage         | 5.5V                                                    |
| Input voltage                     | 220V                                                    |
| Input frequency                   | 50Hz                                                    |
| Working pressure                  | 0.5-0.8Mpa                                              |
| Welding pulse                     | Single pulse, double pulse, multiple pulse programmable |
| Welding control model             | Foot switch control                                     |
| Weight                            | 30KG                                                    |
| Sizes(L*W*H)                      | 400*220*360mm                                           |