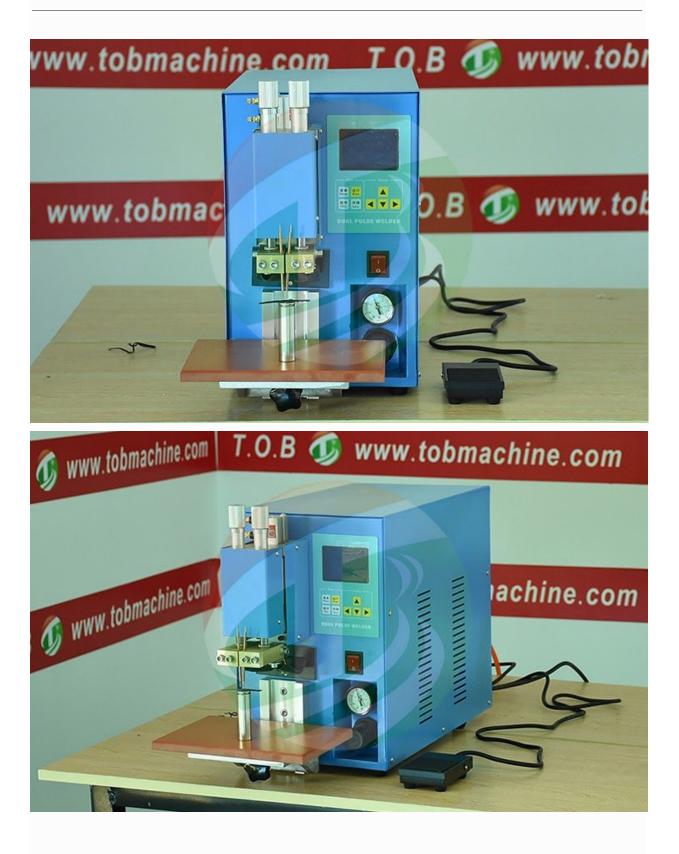

## **Product Detail**

0.05-0.25mm thickness Pneumatic Welding Machine for 18650 Cylinder Cell Welder

## SPECIFICATIONS

Dual pulse welding:

This TOB-PS250 Spot welding machine mainly used for 18650 battery pack tab welding, it can weld Nickel tab thickness from 0.05-0.25mm. You can also choose our other model according to your tab Thickness.

| Model                             | TOB-PS250                                               |
|-----------------------------------|---------------------------------------------------------|
| Power                             | 15KVA                                                   |
| secondary side of welding current | 3000A                                                   |
| Secondary no-load voltage         | 5.5V                                                    |
| Input voltage                     | 220V                                                    |
| Input frequency                   | 50Hz                                                    |
| Working pressure                  | 0.5-0.8Mpa                                              |
| Welding pulse                     | Single pulse, double pulse, multiple pulse programmable |
| Welding control model             | Foot switch control                                     |
| Weight                            | 30KG                                                    |
| Sizes(L*W*H)                      | 400*220*360mm                                           |