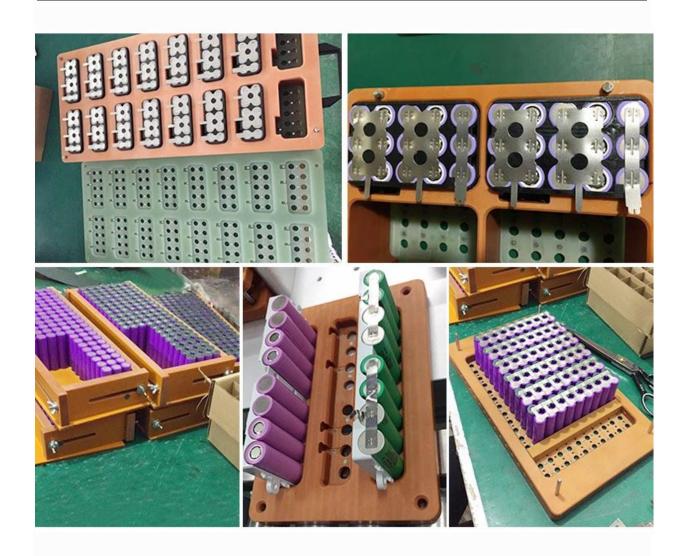

|
| 300pcs (standard 18650 lithium battery)                            |
| 99 groups                                                          |
| Embedded system + man-machine screen                               |
| Stepper + imported precision linear guide (optional servo + screw) |
| Single-phase 220V ± 10% / 50Hz ± 10%                               |
| <500w                                                              |
| 0.3 ~ 0.4Mpa                                                       |
| 200KG                                                              |
| About 1000mm*1000mm*1800mm                                         |
|                                                                    |

### PRODUCT DISPLAY





# Welding Clamp Display