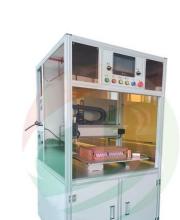

Automatic Spot Welding 18650 Cells Single Side Spot Welding Machine

This Automatic Spot Welding 18650 Cells Single Side Spot Welding Machine is used for 18650,26650,32650 cylinder battery pack automatic spot welding.

#### **SPECIFICATIONS**

This machine is used for 18650, 26650, 32650 cylinder battery pack automatic spot welding.

### PRODUCT DISPLAY