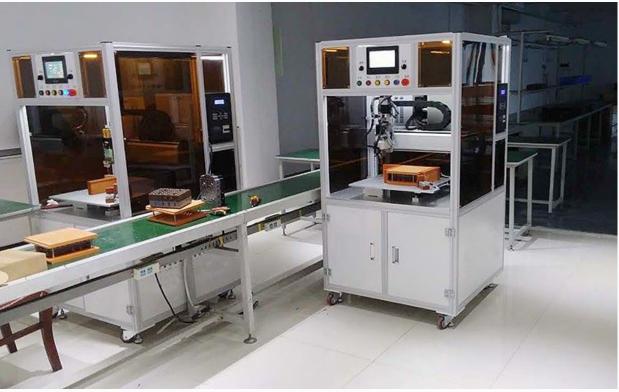

Automatic Spot Welding 18650 Cells Single Side Spot Welding Machine

This Automatic Spot Welding 18650 Cells Single Side Spot Welding Machine is used for 18650,26650,32650 cylinder battery pack automatic spot welding.

#### **SPECIFICATIONS**

This machine is used for 18650, 26650, 32650 cylinder battery pack automatic spot welding.

### PRODUCT DISPLAY