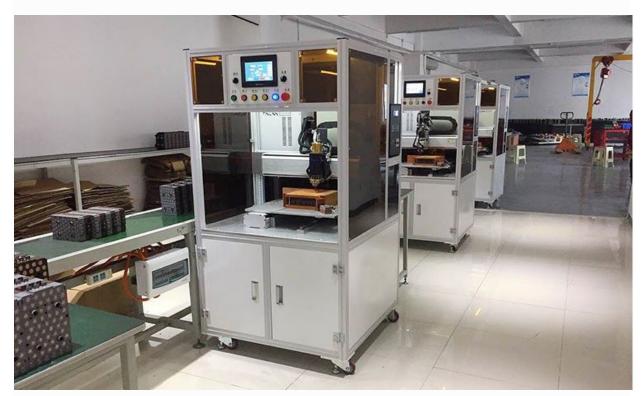

Automatic Spot Welding 18650 Cells Single Side Spot Welding Machine

This Automatic Spot Welding 18650 Cells Single Side Spot Welding Machine is used for 18650,26650,32650 cylinder battery pack automatic spot welding.

#### **SPECIFICATIONS**

This machine is used for 18650, 26650, 32650 cylinder battery pack automatic spot welding.

### PRODUCT DISPLAY