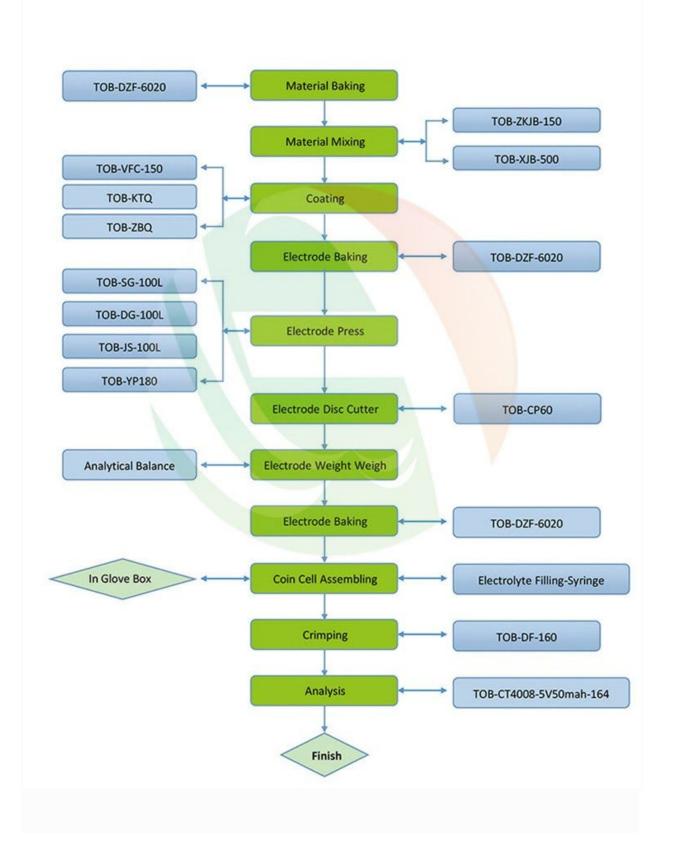

## Coin Cell Lab Research Equipment

TOB offers the most professional coin cell lab research equipment for our clients.

- Brand:TOB NEW ENERGY
- Item No.:TOB-CCRL01
- Order(Moq):1 Line
- Payment:L/C,T/T,Western Union,paypal
- Product Origin:China
- Shipping Port:XIAMEN
- Lead Time:30-180days

# **Product Detail**

## **Coin Cell Lab Research Equipment**

## **SPECIFICATIONS**

Professional, Advanced battery production line solutions.

A "Turn Key" "One-Stop" solution and service supplier for you.

Part of Automatic Aluminum Shell Battery Production Line Equipment:



## LITHIUM COIN CELL LAB RESEARCH PROCESS AND EQUIPMENT