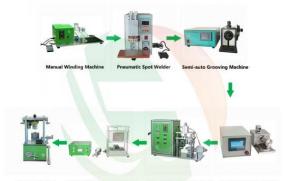

SALES tob.amy@tobmachine.com TECH SUPPORT +86-18120715609

search...



TOB

18650 Cylindrical Battery Assemble Line

- TOB offers the most professional 18650 cylindrical cell assemble equipment for battery laboratory research.
- Brand:TOB NEW ENERGY
- Item No.:TOB-CCAL01
- Order(Moq):1 Line
- Payment:L/C,T/T,Western
  Union,paypal
- Product Origin:China
- Shipping Port:XIAMEN
- Lead Time:30-180days

## Product Detail 18650 Cylindrical Battery Assemble Line

## **SPECIFICATIONS**

TOB NEW ENERGY : 20 Years Service For Battery Industry Suit for Battery Type: Pouch,Cylinderical,Polymer,Al shell, Machines:Battery and Super Capacitor Lab Equipment ,Manual,Semi-suto,Auto machine and line,Battery Testing Machines. Battery Production Line: Supply"Turn key"Project service. Technology: Battery Technology consulting,Guidance,Training,Transfer...etc Materials: Battery