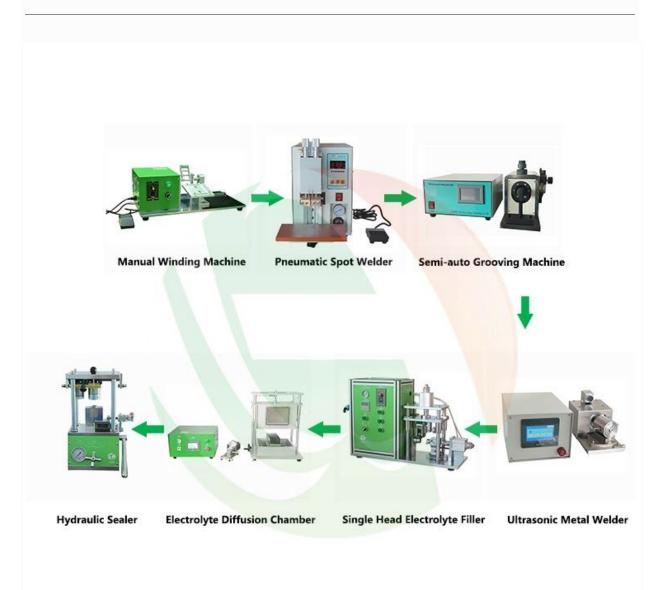

ry laboratory research.
- Brand:TOB NEW ENERGY
- Item No.:TOB-CCAL01
- Order(Moq):1 Line
- Payment:L/C,T/T,Western
  Union,paypal
- Product Origin:China
- Shipping Port:XIAMEN
- Lead Time:30-180days

## Product Detail 18650 Cylindrical Battery Assemble Line

## **SPECIFICATIONS**

TOB NEW ENERGY : 20 Years Service For Battery Industry Suit for Battery Type: Pouch,Cylinderical,Polymer,Al shell, Machines:Battery and Super Capacitor Lab Equipment ,Manual,Semi-suto,Auto machine and line,Battery Testing Machines. Battery Production Line: Supply"Turn key"Project service. Technology: Battery Technology consulting,Guidance,Training,Transfer...etc Materials: Battery and Super Capacitor Materials(A full set) Select TOB NEW ENERGY On the choice of a high-level battery team !

## **PRODUCT DISPLAY**



## LITHIUM CYLINDRICAL CELL LAB RESEARCH PROCESS AND EQUIPMENT