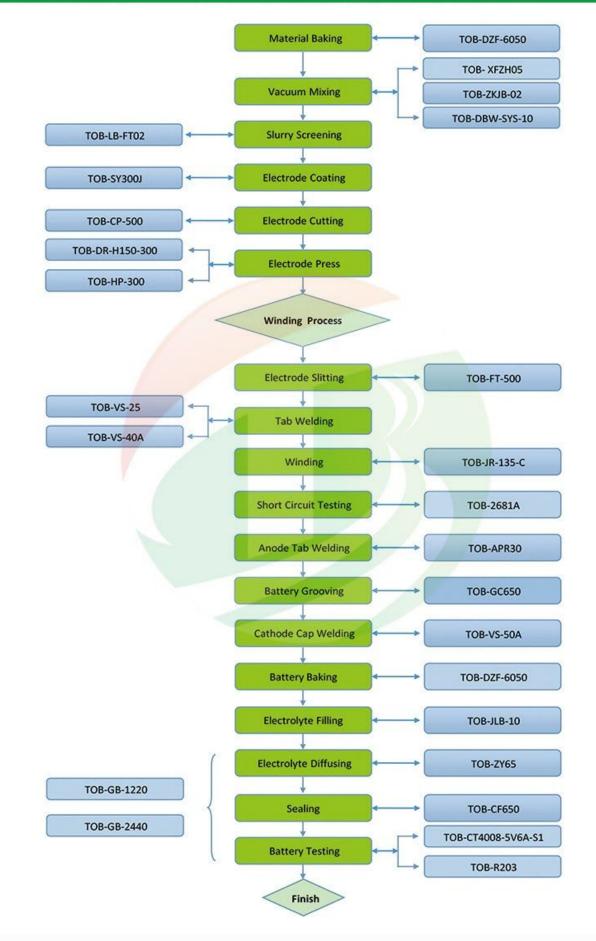

01
- Order(Moq):1 Line
- Payment:L/C,T/T,Western
  Union,paypal
- Product Origin:China
- Shipping Port:XIAMEN
- Lead Time:30-180days

## Product Detail 18650 Cylindrical Battery Assemble Line

## **SPECIFICATIONS**

TOB NEW ENERGY : 20 Years Service For Battery Industry Suit for Battery Type: Pouch,Cylinderical,Polymer,Al shell, Machines:Battery and Super Capacitor Lab Equipment ,Manual,Semi-suto,Auto machine and line,Battery Testing Machines. Battery Production Line: Supply"Turn key"Project service. Technology: Battery Technology consulting,Guidance,Training,Transfer...etc Materials: Battery and Super Capacitor Materials(A full set) Select TOB NEW ENERGY On the choice of a high-level battery team !

## **PRODUCT DISPLAY**



## LITHIUM CYLINDRICAL CELL LAB RESEARCH PROCESS AND EQUIPMENT