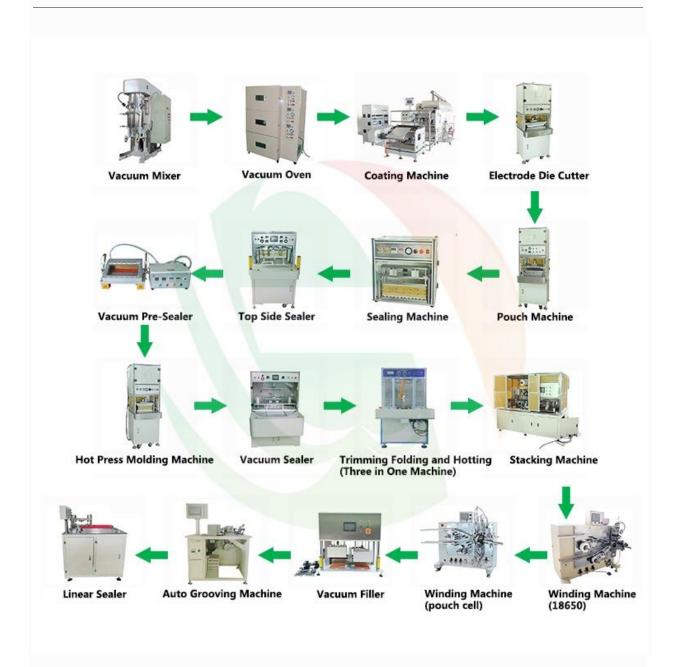

ufacturing.

- Brand:TOB NEW ENERGY
- Item No.:TOB-BSPL01
- Order(Moq):1 Line
- Payment:L/C,T/T,Western Union,paypal
- Product Origin:China
- Shipping Port:XIAMEN
- Lead Time: 30-180 days

## **Product Detail**

18650 Cylindrical Battery Assemble Line

## **SPECIFICATIONS**

TOB NEW ENERGY: 20 Years Service For Battery Industry

Suit for Battery Type: Pouch, Cylindrical, Polymer, Al shell, Machines: Battery and Super Capacitor

Lab Equipment ,Manual,Semi-auto,Auto machine and line,Battery Testing Machines.

Battery Production Line: Supply"Turn key"Project service.

Technology: Battery Technology consulting, Guidance, Training, Transfer...etc

Materials: Battery and Super Capacitor Materials(A full set)

Select TOB NEW ENERGY On the choice of a high-level battery team!

## PRODUCT DISPLAY