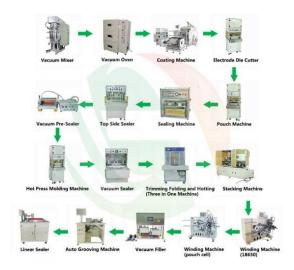

## Battery And Supercapacitor Pilot Scale Line

TOB offers the most professional battery and supercapacitor pilot line equipment for battery research and manufacturing.

- Brand:TOB NEW ENERGY
- Item No.:TOB-BSPL01
- Order(Moq):1 Line
- Payment:L/C,T/T,Western Union,paypal
- Product Origin:China
- Shipping Port:XIAMEN
- Lead Time: 30-180 days

## **Product Detail**

18650 Cylindrical Battery Assemble Line

## **SPECIFICATIONS**

TOB NEW ENERGY: 20 Years Service For Battery Industry

Suit for Battery Type: Pouch, Cylindrical, Polymer, Al shell, Machines: Battery and Super Capacitor

Lab Equipment ,Manual,Semi-auto,Auto machine and line,Battery Testing Machines.

Battery Production Line: Supply"Turn key"Project service.

Technology: Battery Technology consulting, Guidance, Training, Transf