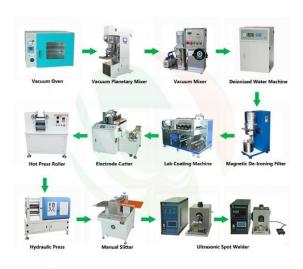

## **Battery and Supercapacitor Lab Electrode Preparation Line**

#### **SPECIFICATIONS**

TOB NEW ENERGY: 20 Years Service For Battery Industry

Suit for Battery Type: Pouch, Cylindrical, Polymer, Al shell, Machines: Battery and Super Capacitor

Lab Equipment ,Manual,Semi-auto,Auto machine and line,Battery Testing Machines.

#### PRODUCT DISPLAY