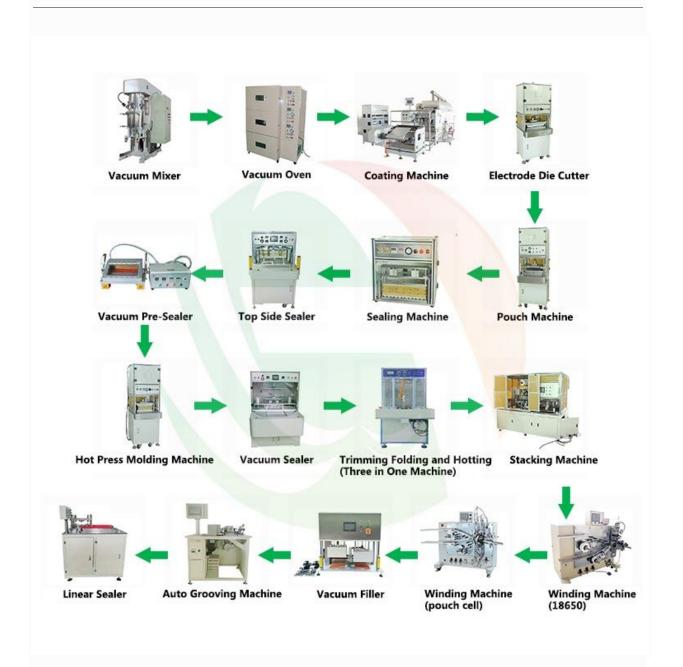

## **Battery and Supercapacitor Lab Electrode Preparation Line**

#### **SPECIFICATIONS**

TOB NEW ENERGY: 20 Years Service For Battery Industry

Suit for Battery Type: Pouch, Cylindrical, Polymer, Al shell, Machines: Battery and Super Capacitor

Lab Equipment ,Manual,Semi-auto,Auto machine and line,Battery Testing Machines.

#### PRODUCT DISPLAY