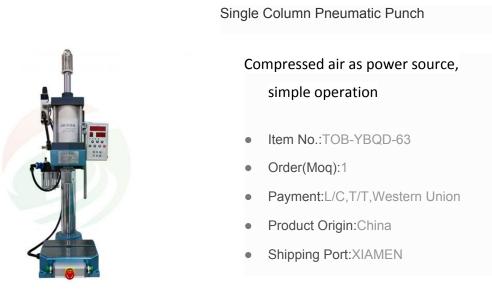

## Product Detail Single Column Pneumatic Punch Press Machine

## SPECIFICATIONS

1.Compressed air as power source, simple operation

2.No oil pressure system produced by the noise, environmental pollution, energy saving and consumption reduction

3.Multiple functions: press bearing, punch hole, riveting, assembling, etc

7.Press retention time can be adjusted with counter

8.Optional quick exhaust valve to speed up descent speed and improve efficiency 9.Optional with high, medium and standard working table

| TOB-YBQD-63       |
|-------------------|
| 290mm             |
| 90mm              |
| 125*125mm         |
| Diameter63*100 mm |
| 100mm             |
| 50mm              |
| AC220V,50-60Hz    |
| 0.3-0.8Mpa        |
|                   |