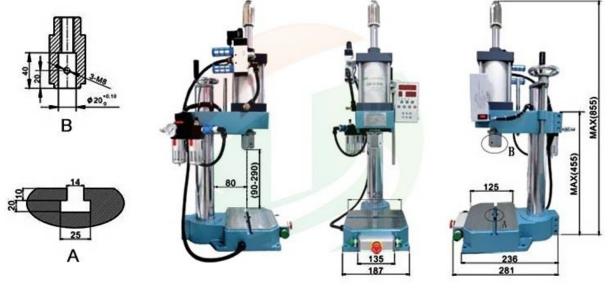

4. The opening height can be adjusted flexibly according to the size of the product or mold

5. The output size is controllable, only need to adjust the intake pressure, simple, convenient

6.Safety design, ergonomic, suitable for long-term operation

7.Press retention time can be adjusted with counter

8.Optional quick exhaust valve to speed up descent speed and improve efficiency 9.Optional with high, medium and standard working table

| TOB-YBQD-63       |
|-------------------|
| 290mm             |
| 90mm              |
| 125*125mm         |
| Diameter63*100 mm |
| 100mm             |
| 50mm              |
| AC220V,50-60Hz    |
| 0.3-0.8Mpa        |
|                   |