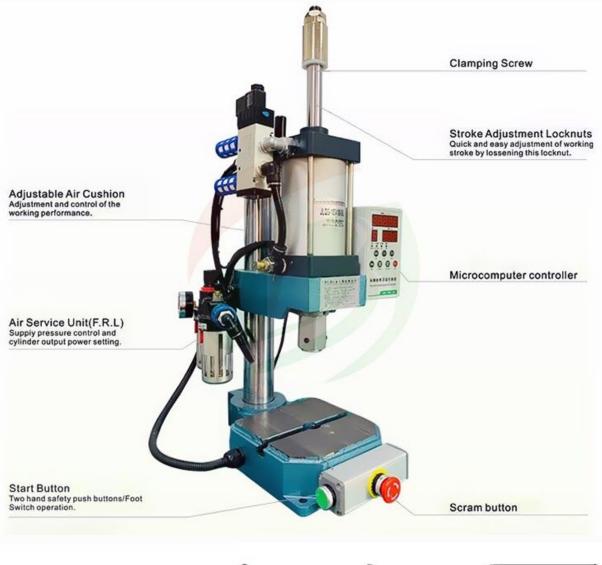

## SPECIFICATIONS

1.Compressed air as power source, simple operation

2.No oil pressure system produced by the noise, environmental pollution, energy saving and consumption reduction

3.Multiple functions: press bearing, punch hole, riveting, assembling, etc

4. The opening height can be adjusted flexibly according to the size of the product or mold

5. The output size is controllable, only need to adjust the intake pressure, simple, convenient

6.Safety design, ergonomic, suitable for long-term operation

7.Press retention time can be adjusted with counter

8.Optional quick exhaust valve to speed up descent speed and improve efficiency 9.Optional with high, medium and standard working table

| TOB-YBQD-63       |
|-------------------|
| 290mm             |
| 90mm              |
| 125*125mm         |
| Diameter63*100 mm |
| 100mm             |
| 50mm              |
| AC220V,50-60Hz    |
| 0.3-0.8Mpa        |
|                   |