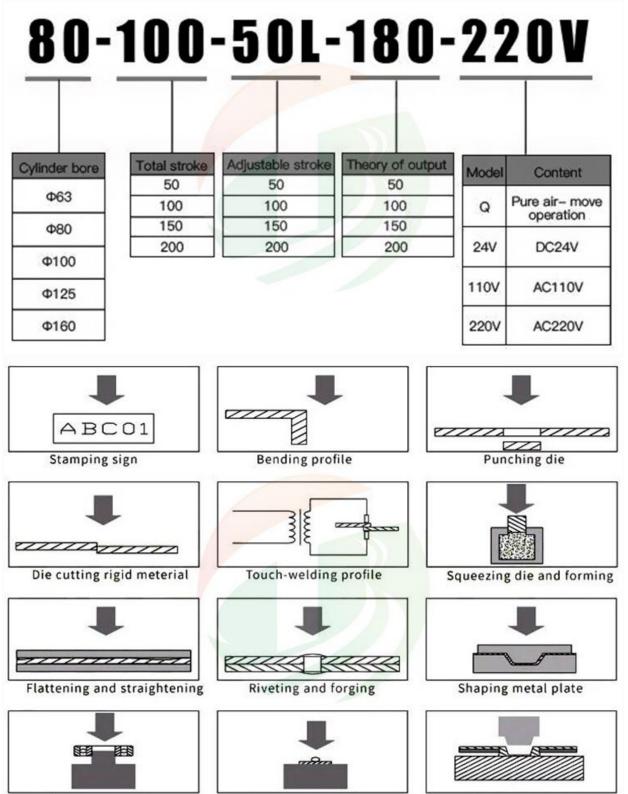

## SPECIFICATIONS

1.Compressed air as power source, simple operation

2.No oil pressure system produced by the noise, environmental pollution, energy saving and consumption reduction

3.Multiple functions: press bearing, punch hole, riveting, assembling, etc

7.Press retention time can be adjusted with counter

8.Optional quick exhaust valve to speed up descent speed and improve efficiency 9.Optional with high, medium and standard working table

| TOB-YBQD-63       |
|-------------------|
| 290mm             |
| 90mm              |
| 125*125mm         |
| Diameter63*100 mm |
| 100mm             |
| 50mm              |
| AC220V,50-60Hz    |
| 0.3-0.8Mpa        |
|                   |